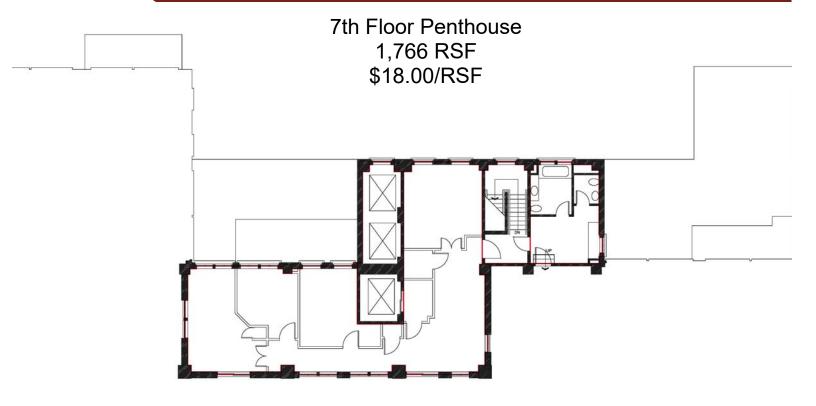

Zone. For more information go to <a href="http://www.dca.state.ga.us/economic/develpmenttools/programs/opportunity zones.asp">http://www.dca.state.ga.us/economic/develpmenttools/programs/opportunity zones.asp</a>
- Building on the National Register of Historic Places
- Below Market (\$12.00/SF) Lower Level Space Up to 21,359 RSF with Street Exposure

Ga. Aquarium World of Coke 75 85 INTERNATIONAL ELLIS STREET PHILIPS All Fulton Ga Pacific Ctr. County Library JOHN WESLEY DOBBS GSU GSU Law School AUBURN AVE marta marta EDGEWOOD AVE Site DECATUR ST

Charles Ratcliff 404.869.2635 charles@joelandgranot.com

For complete details, please visit: www.joelandgranot.com



962 Howell Mill Road, Atlanta, GA 30318 (ph) 404.869.2600 | (fax) 404.869.2601

## 10 Park Place, Atlanta, GA 30303 7th Floor





## 10 Park Place, Atlanta, GA 30303 Lower Level Floor Plan



Lower Level 3,000 - 21,359 RSF \$12.00/SF Net of Janitorial

- 24 Hour, 7 Days/Week Access
- Elevator and Handicap Accessible
- Direct Street Access to Edgewood Avenue and/or Decatur Street
- Former GA State Classrooms & Offices