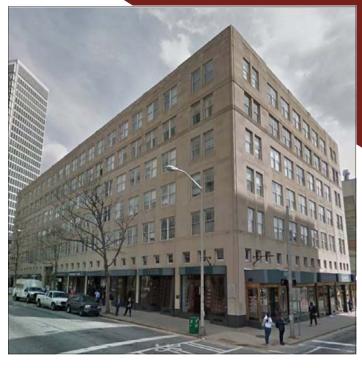

## AVAILABLE FOR LEASE Downtown Office Space

Corner of Edgewood / Park Place / Decatur Street

10 Park Place, Atlanta, GA 30303

**SIZE:** 1,766 RSF

RATE: \$18.00/SF FULL SERVICE

- Adjacent to GA State University
- MARTA Rail Access
- Located in the heart of the Opportunity
  Zone. For more information go to <a href="http://www.dca.state.ga.us/economic/develpmenttools/programs/opportunity zones.asp">http://www.dca.state.ga.us/economic/develpmenttools/programs/opportunity zones.asp</a>
- Building on the National Register of Historic Places
- Below Market (\$12.00/SF) Lower Level Space Up to 21,359 RSF with Street Exposure