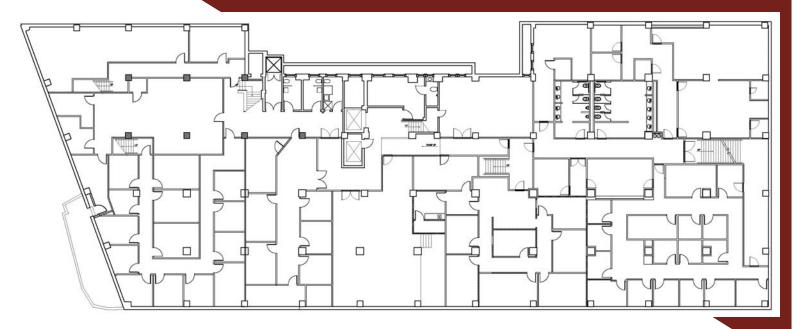

## 10 Park Place, Atlanta, GA 30303 Lower Level Floor Plan

Lower Level 3,000 - 21,359 RSF \$12.00/SF Net of Janitorial

- 24 Hour, 7 Days/Week Access
- Elevator and Handicap Accessible
- Direct Street Access to Edgewood Avenue and/or Decatur Street
- Former GA State Classrooms & Offices