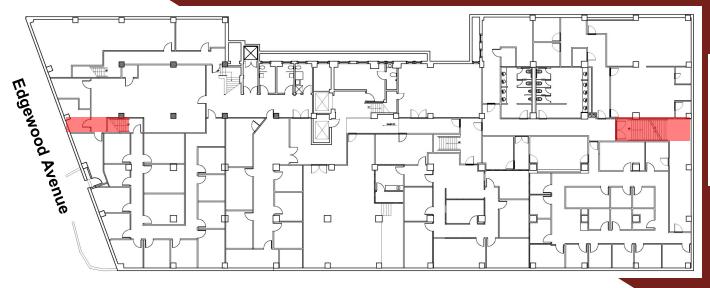

## 10 Park Place, Atlanta, GA 30303 Floor Plan

**Park Place** 

**Lower Level** 

## Lower Level 3,000 - 21,359 RSF \$12.00/SF Net of Janitorial

- 24 Hour, 7 Days/Week Access
- Elevator and Handicap Accessible
- Direct Street Access to Edgewood Avenue and/or Decatur Street (as shown above )

• Multiple Existing Restroom