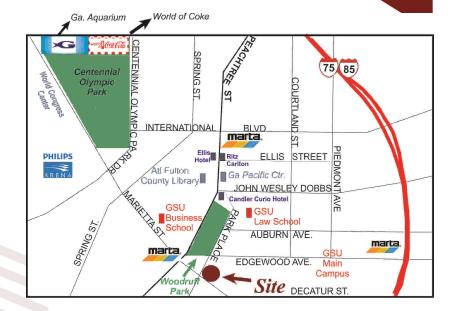

## AVAILABLE FOR LEASE Downtown Street Retail & Lower Level Space

Corner of Edgewood Avenue / Park Place / Decatur Street

**SIZE:** 1,997 RSF

**RATE:** \$25.00/SF NNN

- Street Level Retail Access and Exposure
- Adjacent to GA State University
- MARTA Rail & Street Car Access
- Located in the heart of the Opportunity Zone. For more information go to <a href="http://www.dca.state.ga.us/economic/develpmenttools/">http://www.dca.state.ga.us/economic/develpmenttools/</a> programs/opportunity zones.asp
- Building on the National Register of Historic Places
- Below Market Rent Lower Level Space Up to 21,359 RSF

Charles Ratcliff 404.869.2635 charles@joelandgranot.com

For complete details, please visit: www.joelandgranot.com