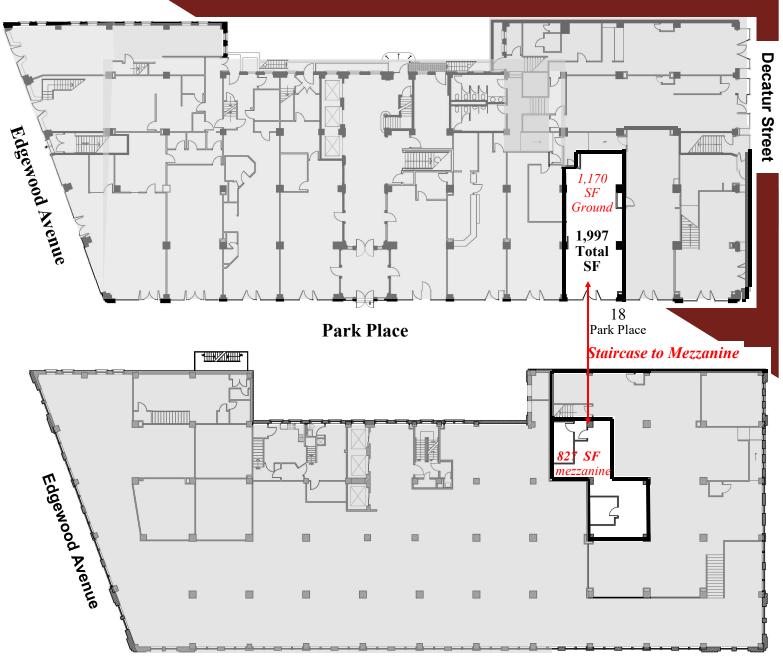

## 10 Park Place, Atlanta, GA 30303 Floor Plan (1,997 RSF)

## 10 Park Place, Atlanta, GA 30303 Floor Plan

**Park Place** 

**Lower Level** 