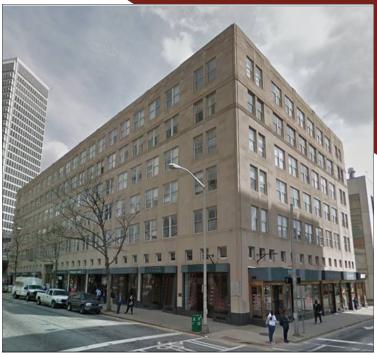

## AVAILABLE FOR LEASE Downtown Street Retail & Lower Level Space

Corner of Edgewood Avenue / Park Place / Decatur Street

**SIZE:** 1,997 RSF

**RATE:** \$25.00/SF NNN

- Street Level Retail Access and Exposure
- Adjacent to GA State University
- MARTA Rail & Street Car Access
- Located in the heart of the Opportunity Zone. For more information go to <a href="http://www.dca.state.ga.us/economic/develpmenttools/">http://www.dca.state.ga.us/economic/develpmenttools/</a> programs/opportunity zones.asp
- Building on the National Register of Historic Places
- Below Market Rent Lower Level Space Up to 21,359 RSF