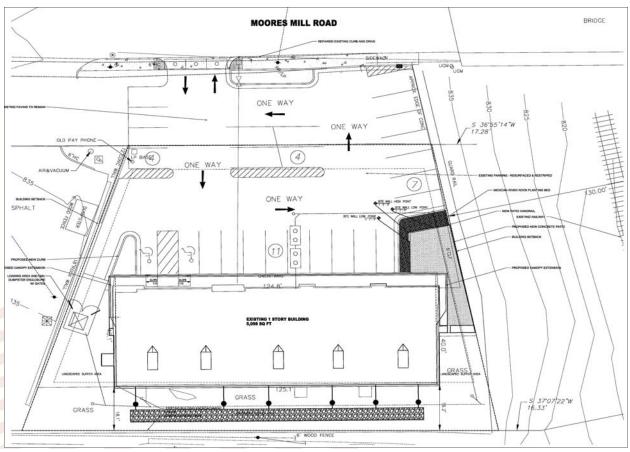

## FOR LEASE Upper Westside Free-Standing Restaurant / Retail Space

**1940 MOORES MILL RD** ATLANTA GA 30318

Size: 5,005 RSF (Can be subdivided) Use: Restaurant / Medical / Retail

| 1 MILE                                   | 2 MILES  | 3 MILES   |
|------------------------------------------|----------|-----------|
| 2015 Total Population                    |          |           |
| 5,864                                    | 22,645   | 53,452    |
| 2015 Average Household Income            |          |           |
| \$88,351                                 | \$98,014 | \$105,720 |
| 2015 Average Households                  |          |           |
| 2,676                                    | 10,395   | 25,633    |
| Traffic Counts                           |          |           |
| Moores Mill/Ridgewood/Bolton: 11,650 VPD |          |           |