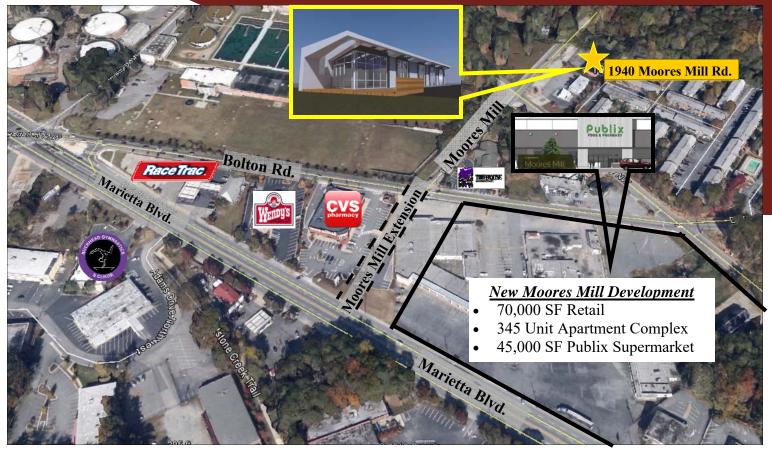

## FOR LEASE Upper Westside Free-Standing Restaurant / Retail Space

**1940 MOORES MILL RD** ATLANTA GA 30318

Size: 5,005 RSF (Can be subdivided) Use: Restaurant / Medical / Retail

| 1 MILE                                   | 2 MILES  | 3 MILES   |
|------------------------------------------|----------|-----------|
| 2015 Total Population                    |          |           |
| 5,864                                    | 22,645   | 53,452    |
| 2015 Average Household Income            |          |           |
| \$88,351                                 | \$98,014 | \$105,720 |
| 2015 Average Households                  |          |           |
| 2,676                                    | 10,395   | 25,633    |
| Traffic Counts                           |          |           |
| Moores Mill/Ridgewood/Bolton: 11,650 VPD |          |           |