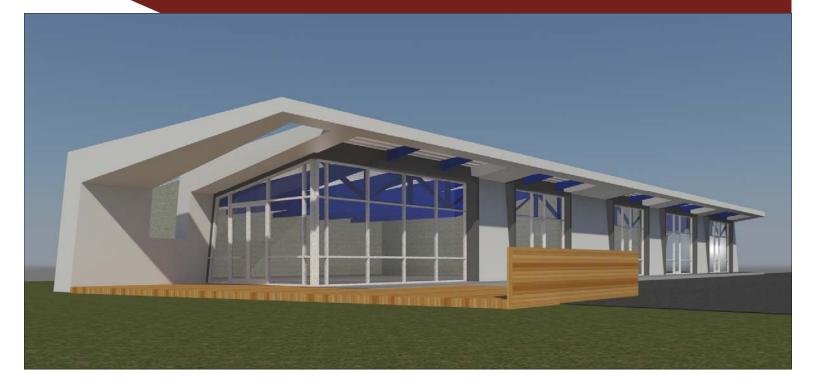

## FOR LEASE Upper Westside Free-Standing Restaurant / Retail Space

**1940 MOORES MILL RD** ATLANTA GA 30318

Size: 5,005 RSF (Can be subdivided) Use: Restaurant / Medical / Retail

| 1 MILE                                   | 2 MILES  | 3 MILES   |
|------------------------------------------|----------|-----------|
| 2015 Total Population                    |          |           |
| 5,864                                    | 22,645   | 53,452    |
| 2015 Average Household Income            |          |           |
| \$88,351                                 | \$98,014 | \$105,720 |
| 2015 Average Households                  |          |           |
| 2,676                                    | 10,395   | 25,633    |
| Traffic Counts                           |          |           |
| Moores Mill/Ridgewood/Bolton: 11,650 VPD |          |           |