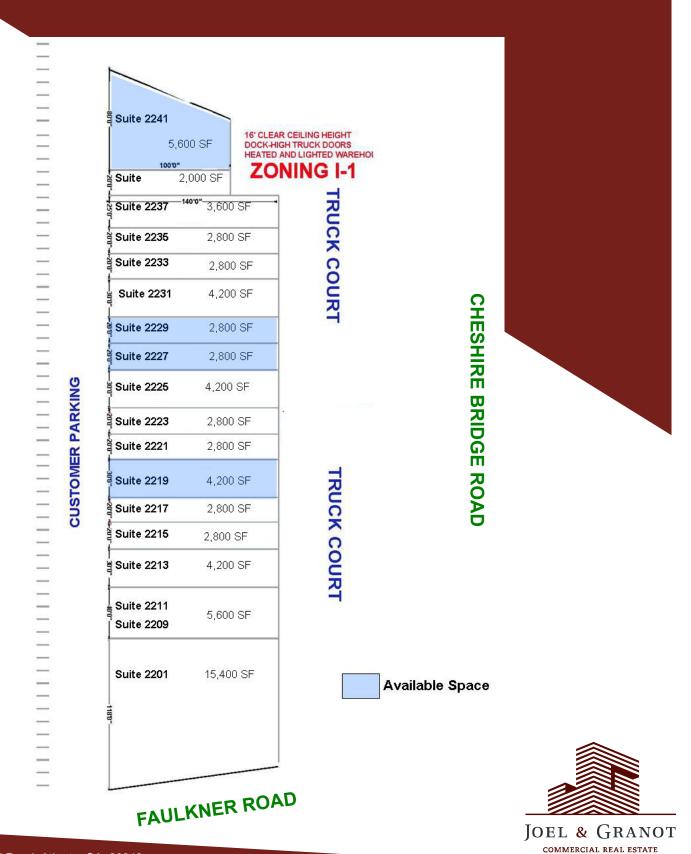

## 2201-2241 Faulkner Road, Atlanta GA 30324 Site Plan 2,800 to 5,600 SF Available

962 Howell Mill Road, Atlanta, GA 30318 (ph) 404.869.2600 | (fax) 404.869.2601