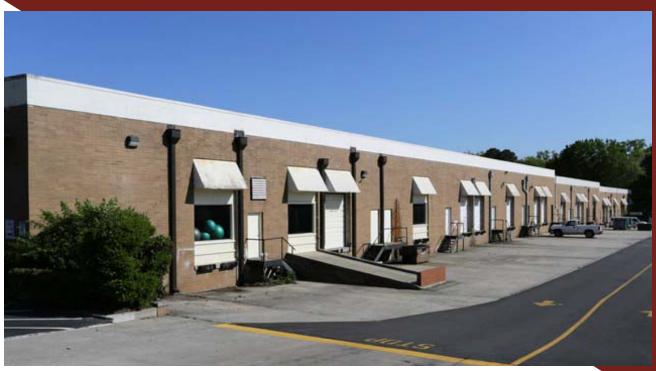

# AVAILABLE FOR LEASE Midtown/Buckhead Warehouse/Flex/Showroom

#### 2015-2091 & 2201-2241 Faulkner Road, Atlanta GA 30324

**SIZES:** Various Square Footages Ranging

from 2,800 SF to 5,600 SF

**RATE:** \$10.00-\$14.00/SF NNN

- 16' Clear Ceiling Height
- Dock-High Truck Doors
- New Ownership Ready to Make Deals
- Renovations Planned for the Property / Major Capital Outlays
- Warehouse, Flex, Office Opportunities Available
- Incredible Intown Location Adjacent to a New Planned 200 Unit Class "A" Apartment Complex
- Cheshire Bridge Road & Faulkner Road Location with Great Access to all Areas of Atlanta