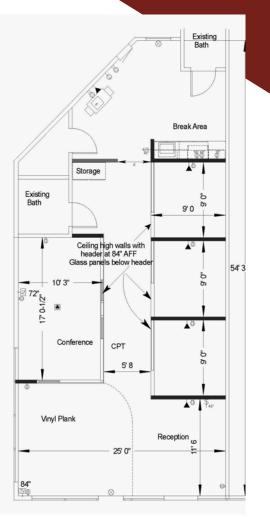

# **3960 Old Milton Pkwy, Alpharetta, GA 30005** Floor Plan

Suite 100 1,377 RSF <complex-block>

Suite 150 1,462 RSF