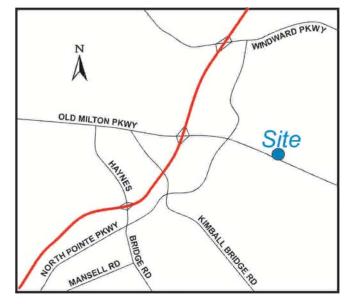

### 3960 Old Milton Parkway., Alpharetta, GA 30005

\* Size: Rate:

### 1,377 - 2,839 RSF \$17.50/SF MG Net of Janitorial & Electricity \* Spaces can be combined or separate

- Flexible Lease Terms
- Available Now
- Office/Retail Use
- Ideal for Neighborhood Office / Retail Users
- Excellent Signage on Old Milton Pkwy.
- Brokers Protected