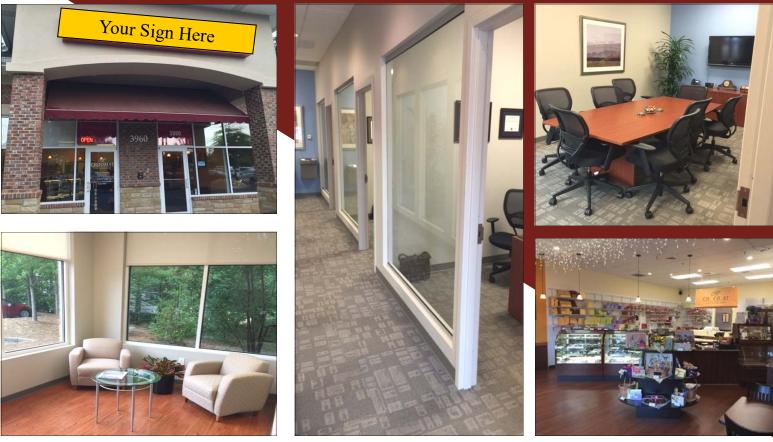

# **Retail / Office Space in Alpharetta** *Celebrate 2017 with a \$17.50 Rate!*

### 3960 Old Milton Parkway., Alpharetta, GA 30005

\* Size: Rate:

### 1,377 - 2,839 RSF \$17.50/SF MG Net of Janitorial & Electricity \* Spaces can be combined or separate

- Flexible Lease Terms
- Available Now
- Office/Retail Use
- Ideal for Neighborhood Office / Retail Users
- Excellent Signage on Old Milton Pkwy.
- Brokers Protected