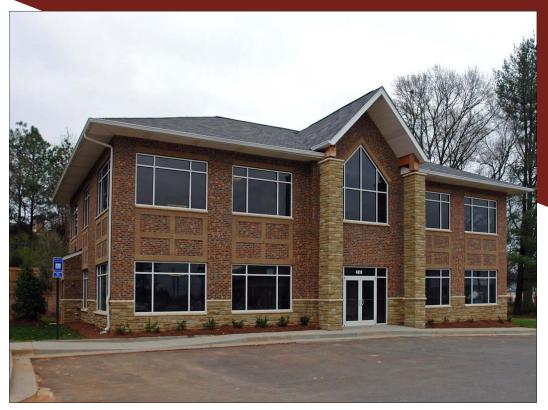

## OFFICE SPACE FOR LEASEIN NORTH FULTON

1,550 SF LOCATED IN NORTH OLD MILTON VILLAGE

4010 Old Milton Pkwy, Suite 200 Alpharetta, GA 30009

Size: 1,550 RSF Rental Rate: \$14.00/SF MG

- Open Floor Plan
- Ideal for Professional / Tech Firm
- Expansive Glass Coverage
- Contemporary and Efficient Design
- Easy Access to GA 400 and Major Area Thoroughfares
- Move In Ready
- Brokers Protected