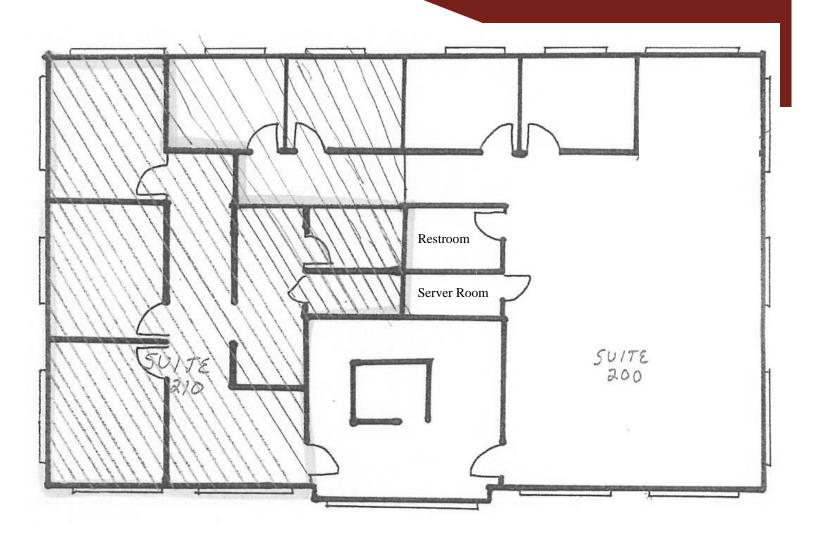

## OFFICE SPACE FOR LEASEIN NORTH FULTON

1,550 SF LOCATED IN NORTH OLD MILTON VILLAGE

4010 Old Milton Pkwy, Suite 200 Alpharetta, GA 30009

Size: 1,550 RSF Rental Rate: \$14.00/SF MG

- Open Floor Plan
- Ideal for Professional / Tech Firm
- Expansive Glass Coverage
- Contemporary and Efficient Design
- Easy Access to GA 400 and Major Area Thoroughfares
- Move In Ready
- Brokers Protected