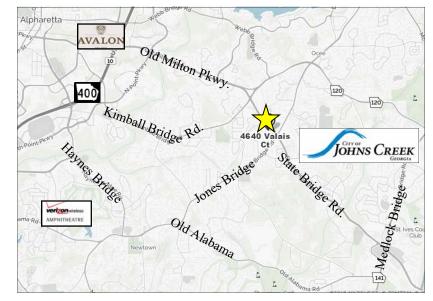

## JOHNS CREEK/NORTH FULTON BUILDING FOR SALE OR LEASE 861 SF To 3,535 SF Office Space

4640 Valais Court, Alpharetta, GA 30022

Size: 1,525- 5,875 RSF

Lease Rate: \$13.00 - \$14.00/SF MG

**Net of Utilities** 