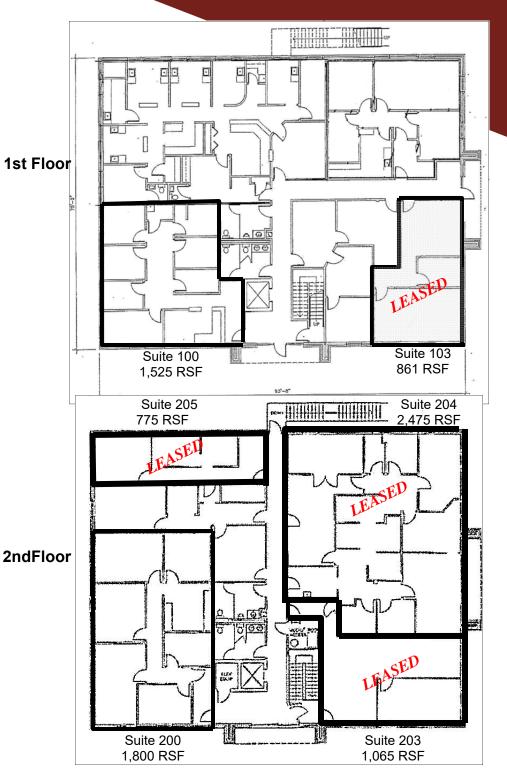

## 4640 Valais Court Johns Creek, GA 30022 Floor Plan

For complete details, please visit: www.joelandgranot.com