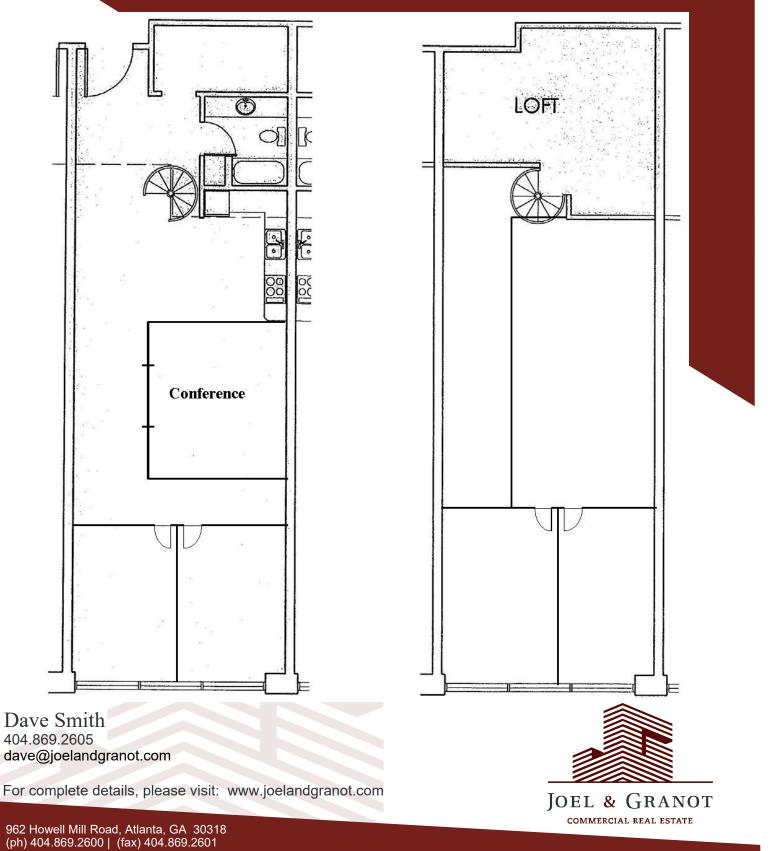

## Midtown West Investment/User Sale Loft/Office Studio @ King Plow Arts Center

887 West Marietta Street NW, Unit S-107, Atlanta, GA 30318 *SIZE:* 1,940 RSF *SALE PRICE :* \$350,000.00

- Modern Loft Office with Private Entrances
- 4 Offices and Cube Area for 4
- 2 Circular Staircases to Mezzanine Level
- 1 Private Parking Space & Parking for Employees in All Available Lots
- Conference Room/Glass
- Live/Work Possibility
- 1,940 SF
- Incredible Space...A Must See!
- Current Tenant Lease Expires 3/31/19

## King Plow Arts Center - 887 W. Marietta Street Suite S-107 1,940 RSF