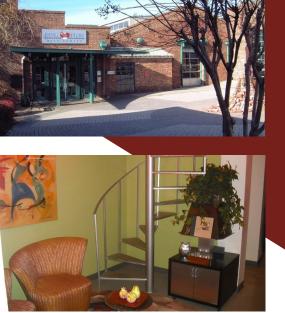

## Midtown West Investment/User Sale Loft/Office Studio @ King Plow Arts Center

887 West Marietta Street NW, Unit S-107, Atlanta, GA 30318 *SIZE:* 1,940 RSF *SALE PRICE :* \$350,000.00

- Modern Loft Office with Private Entrances
- 4 Offices and Cube Area for 4
- 2 Circular Staircases to Mezzanine Level
- 1 Private Parking Space & Parking for Employees in All Available Lots
- Conference Room/Glass
- Live/Work Possibility
- 1,940 SF
- Incredible Space...A Must See!
- Current Tenant Lease Expires 3/31/19