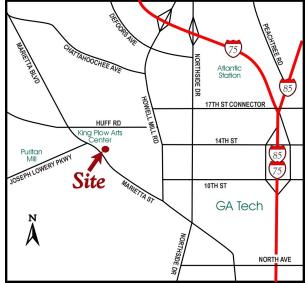

## King Plow Arts Center - 887 W. Marietta Street S-107 1,940 RSF

The information was obtained from sources we assume are reliable. We do not doubt its accuracy, however we do not guarantee it. No liability is assumed for errors and omissions. Information is subject to changes and withdrawal without notice.

## King Plow Arts Center - 887 W. Marietta Street Suite S-107 1,940 RSF