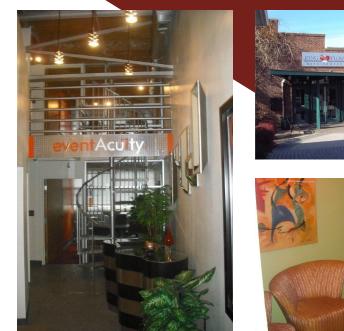

## Midtown West Investment/User Sale Loft/Office Studio @ King Plow Arts Center

887 West Marietta Street NW, Unit S-107, Atlanta, GA 30318 *SIZE:* 1,940 RSF *SALE PRICE :* \$350,000.00

- Modern Loft Office with Private Entrances
- 4 Offices and Cube Area for 4
- 2 Circular Staircases to Mezzanine Level
- 1 Private Parking Space & Parking for Employees in All Available Lots
- Conference Room/Glass
- Live/Work Possibility
- 1,940 SF
- Incredible Space...A Must See!
- Current Tenant Lease Expires 3/31/19