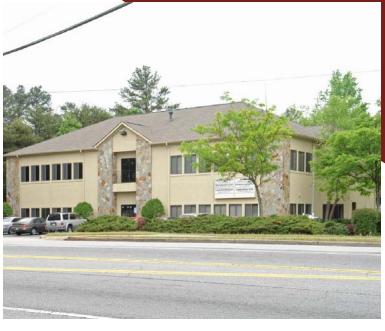

## Alpharetta Medical/Office Space for Lease Nesbit Ferry Professional Place

## 9570 Nesbit Ferry Road Alpharetta, GA 30022

Size: 1,700 - 1,890 SF Rate: Negotiable

- 9,532 SF Medical/Office Building
- Ideal for Start Up Practices, Professional and Tech Firms
- Excellent Frontage and Visibility
- High Traffic Counts
- Excellent Signage Opportunity
- 4.5/1,000 SF Parking Ratio
- Ideal Location for a Neighborhood Practice
- Brokers Protected