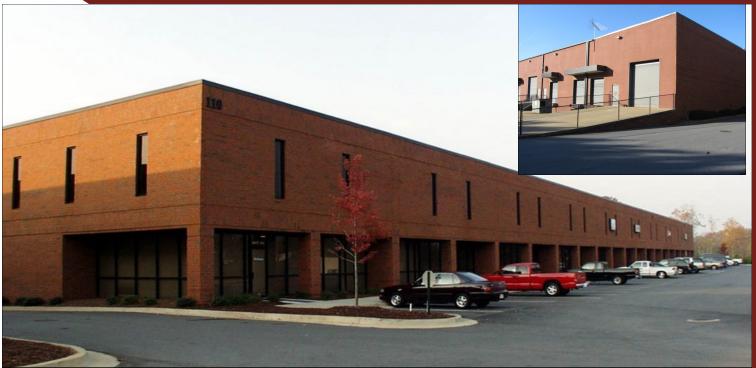

## AVAILABLE FOR LEASE Woodstock Office Space

Cobblestone Business Park 100 and 110 Londonderry Road, Woodstock, GA 30188

SIZE: 915 - 3,745 SF RATE: \$11.75/SF NET OF JANITORIAL

- Minutes to I-575 and I-75
- Banks, Restaurants, Shopping and Daycare Facilities in the Area
- Ample Parking
- Great Access on Highway 92 and Woodstock