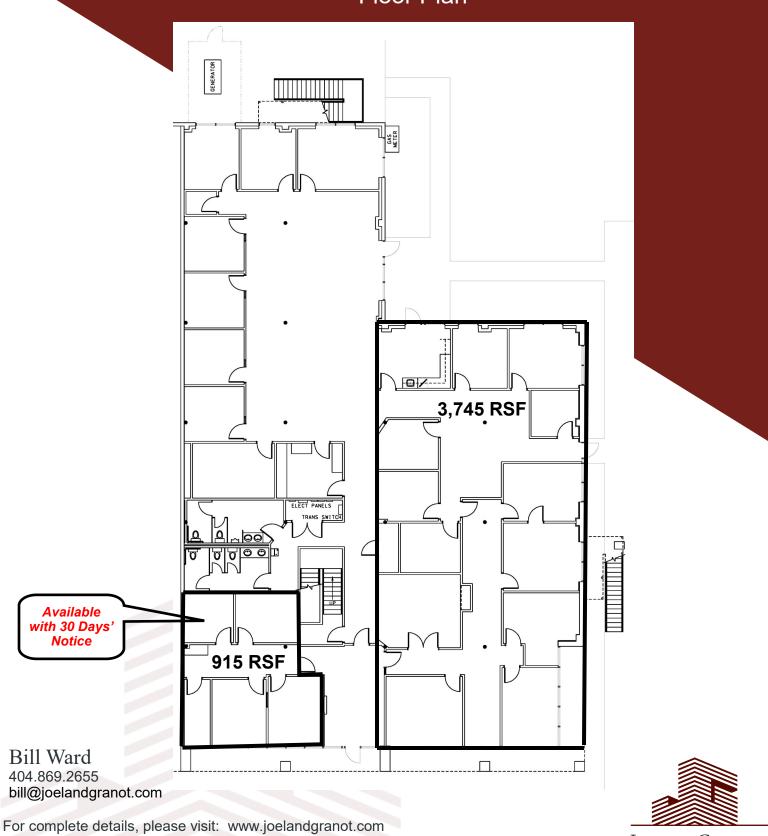

## **Cobblestone Business Park** Floor Plan

962 Howell Mill Road, Atlanta, GA 30318 (ph) 404.869.2600 | (fax) 404.869.2601

The information was obtained from sources we assume are reliable. We do not doubt its accuracy, however we do not guarantee it. No liability is assumed for errors and omissions. Information is subject to changes and withdrawal without notice.