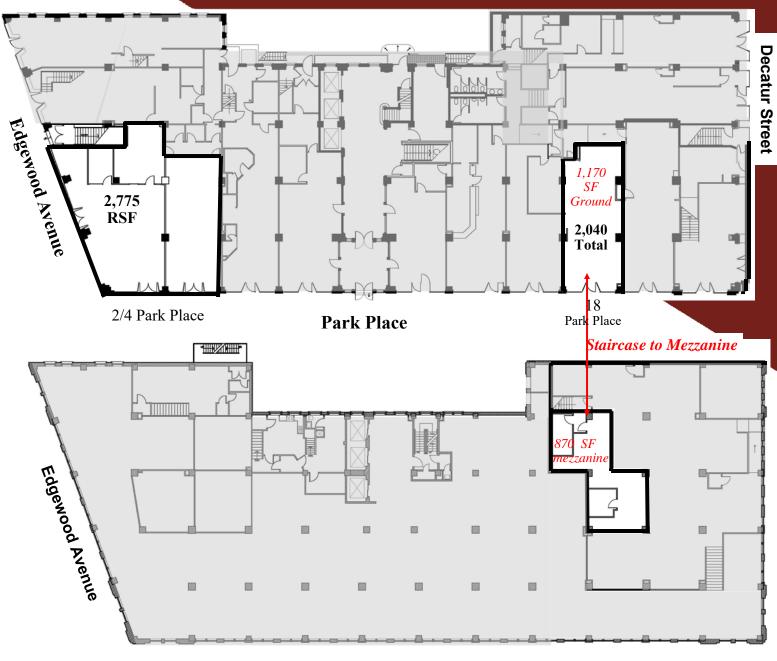

## 10 Park Place, Atlanta, GA 30303 Floor Plan (2,040 - 2,775 RSF)

Park Place

Mezzanine (\$17.25 SF NNN)

JOEL & GRANOT COMMERCIAL REAL ESTATE

962 Howell Mill Road, Atlanta, GA 30318 (ph) 404.869.2600 | (fax) 404.869.2601