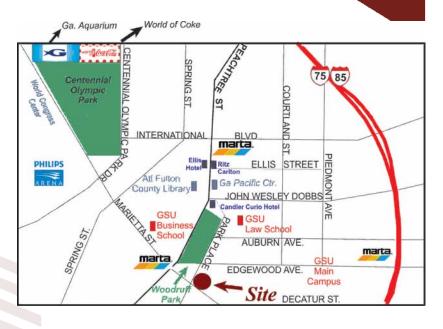

## AVAILABLE FOR LEASE Downtown Street Retail & Lower Level Space Corner of Edgewood Avenue / Park Place / Decatur Street

10 Park Place, Atlanta, GA 30303

SIZE: 2,040 - 2,775 RSF RATE: \$25.00 - \$30.00/SF NNN

- Street Level Retail Access and Exposure
- Adjacent to GA State University
- MARTA Rail & Street Car Access
- Located in the heart of the Opportunity Zone. For more information go to <u>http://</u> <u>www.dca.state.ga.us/economic/develpmenttools/</u> <u>programs/opportunity zones.asp</u>
- Building on the National Register of Historic Places
- Below Market Rent Lower Level Space
  Up to 21,359 RSF