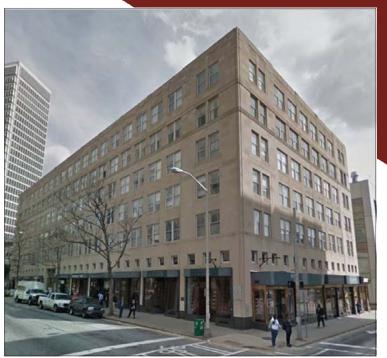

## AVAILABLE FOR LEASE Downtown Street Retail & Lower Level Space Corner of Edgewood Avenue / Park Place / Decatur Street

10 Park Place, Atlanta, GA 30303

SIZE: 2,040 - 2,775 RSF RATE: \$25.00 - \$30.00/SF NNN

- Street Level Retail Access and Exposure
- Adjacent to GA State University
- MARTA Rail & Street Car Access
- Located in the heart of the Opportunity Zone. For more information go to <u>http://</u> <u>www.dca.state.ga.us/economic/develpmenttools/</u> <u>programs/opportunity zones.asp</u>
- Building on the National Register of Historic Places
- Below Market Rent Lower Level Space
  Up to 21,359 RSF