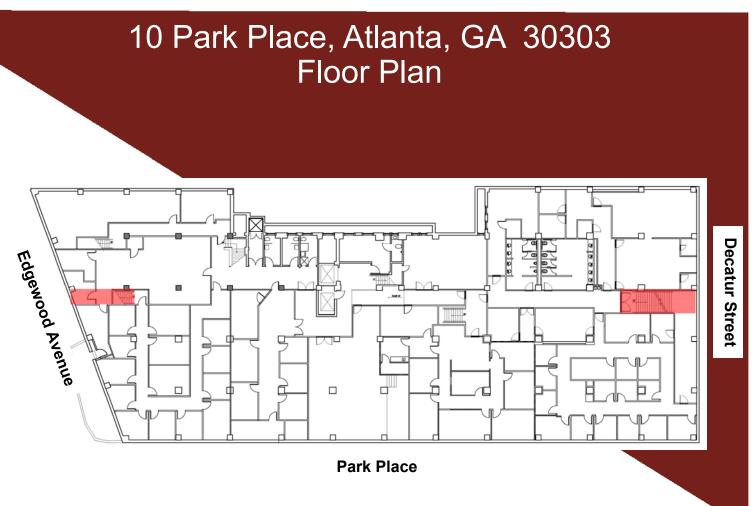

## 10 Park Place, Atlanta, GA 30303 Floor Plan (2,040 - 2,775 RSF)

Park Place

Mezzanine (\$17.25 SF NNN)

JOEL & GRANOT COMMERCIAL REAL ESTATE

962 Howell Mill Road, Atlanta, GA 30318 (ph) 404.869.2600 | (fax) 404.869.2601