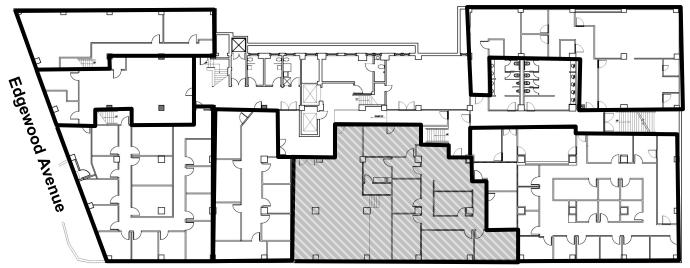

## 16 Park Place, Atlanta, GA 30303 Floor Plan

### 10 Park Place, Atlanta, GA 30303 Floor Plan

1,600 - 16,000 RSF

**Park Place** 

- 24 Hour, 7 Days/Week Access
- Elevator and Handicap Accessible
- Former GA State Classrooms & Offices
- Multiple Existing Restrooms
- Direct Access to Edgewood & Decatur Streets