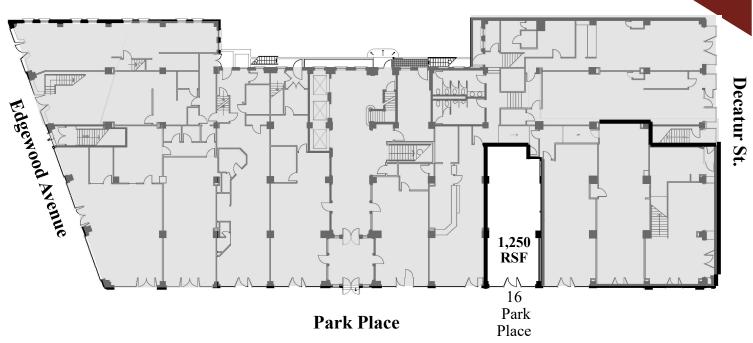

0 (Lower Level)

- Vent Hood and Grease Trap in Place
- Street Level Retail Access and Exposure
- Adjacent to GA State University with a 32,681/ Week Pedestrian Count
- MARTA Rail & Street Car Access
- Located in the heart of the Opportunity Zone. For more information go to <a href="https://www.investatlanta.com/business/bonds-incentives/opportunity-zones/">https://www.investatlanta.com/business/bonds-incentives/opportunity-zones/</a>
- Building on the National Register of Historic Places
- Below Market Rent Lower Level Space up to 16,000 RSF

#### Dave Smith

404.869.2605

dave@joelandgranot.com

For complete details, please visit: www.joelandgranot.com





962 Howell Mill Road, Atlanta, GA 30318 (ph) 404.869.2600 | (fax) 404.869.2601

## 16 Park Place, Atlanta, GA 30303 Floor Plan









### 10 Park Place, Atlanta, GA 30303 Floor Plan

1,600 - 16,000 RSF







**Park Place** 

- 24 Hour, 7 Days/Week Access
- Elevator and Handicap Accessible
- Former GA State Classrooms & Offices
- Multiple Existing Restrooms
- Direct Access to Edgewood & Decatur Streets



**Decatur Street** 

962 Howell Mill Road, Atlanta, GA 30318 (ph) 404.869.2600 | (fax) 404.869.2601