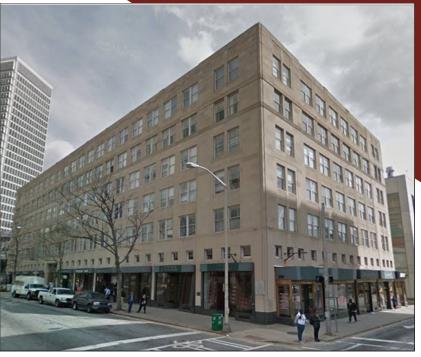

# RESTAURANT SPACE AVAILABLE FOR LEASE Downtown Street & Lower Level Space

Corner of Edgewood Avenue / Park Place / Decatur Street

#### 10 Park Place, Atlanta, GA 30303

RATE: \$4,166.67 PER MONTH NNN (Street Level)

\$12.00/SF Net of Janitorial (Lower Level)

OPEX: \$3.50/SF

SIZE: 1,250 RSF (Steet Level) 1,600-16,000 (Lower Level)

- Vent Hood and Grease Trap in Place
- Street Level Retail Access and Exposure
- Adjacent to GA State University with a 32,681/ Week Pedestrian Count
- MARTA Rail & Street Car Access
- Located in the heart of the Opportunity Zone. For more information go to <a href="https://www.investatlanta.com/business/bonds-incentives/opportunity-zones/">https://www.investatlanta.com/business/bonds-incentives/opportunity-zones/</a>
- Building on the National Register of Historic Places
- Below Market Rent Lower Level Space up to 16,000 RSF