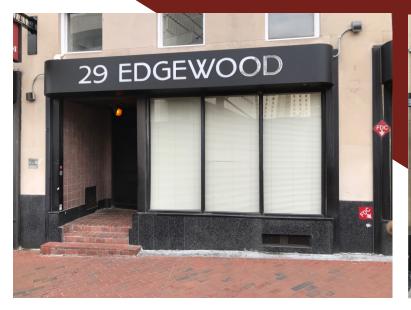

# RESTAURANT SPACE AVAILABLE FOR LEASE Downtown Street & Lower Level Space

Corner of Edgewood Avenue / Park Place / Decatur Street

#### 10 Park Place, Atlanta, GA 30303

RATE: \$4,166.67 PER MONTH NNN (Street Level)

\$12.00/SF Net of Janitorial (Lower Level)

OPEX: \$3.50/SF

SIZE: 1,250 RSF (Steet Level) 1,600-16,000 (Lower Level)

- Vent Hood and Grease Trap in Place
- Street Level Retail Access and Exposure
- Adjacent to GA State University with a 32,681/ Week Pedestrian Count
- MARTA Rail & Street Car Access
- Located in the heart of the Opportunity Zone. For more information go to <a href="https://www.investatlanta.com/business/bonds-incentives/opportunity-zones/">https://www.investatlanta.com/business/bonds-incentives/opportunity-zones/</a>
- Building on the National Register of Historic Places
- Below Market Rent Lower Level Space up to 16,000 RSF