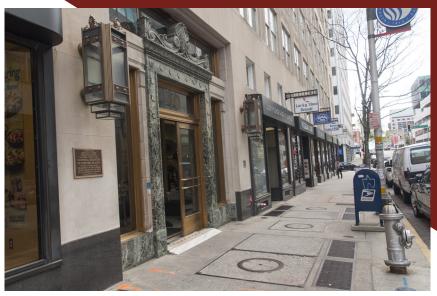

# RESTAURANT SPACE AVAILABLE FOR LEASE Downtown Street & Lower Level Space

Corner of Edgewood Avenue / Park Place / Decatur Street

#### 10 Park Place, Atlanta, GA 30303

RATE: \$4,166.67 PER MONTH NNN (Street Level)

\$12.00/SF Net of Janitorial (Lower Level)

OPEX: \$3.50/SF

SIZE: 1,250 RSF (Steet Level) 1,600-16,000 (Lower Level)

- Vent Hood and Grease Trap in Place
- Street Level Retail Access and Exposure
- Adjacent to GA State University with a 32,681/ Week Pedestrian Count
- MARTA Rail & Street Car Access
- Located in the heart of the Opportunity Zone. For more information go to <a href="https://www.investatlanta.com/business/bonds-incentives/opportunity-zones/">https://www.investatlanta.com/business/bonds-incentives/opportunity-zones/</a>
- Building on the National Register of Historic Places
- Below Market Rent Lower Level Space up to 16,000 RSF