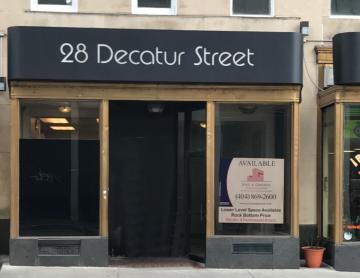

# RESTAURANT SPACE AVAILABLE FOR LEASE Downtown Street & Lower Level Space

Corner of Edgewood Avenue / Park Place / Decatur Street

#### 10 Park Place, Atlanta, GA 30303

RATE: \$4,166.67 PER MONTH NNN (Street Level)

\$12.00/SF Net of Janitorial (Lower Level)

OPEX: \$3.50/SF

SIZE: 1,250 RSF (Steet Level) 1,600-16,000 (Lower Level)

- Vent Hood and Grease Trap in Place
- Street Level Retail Access and Exposure
- Adjacent to GA State University with a 32,681/ Week Pedestrian Count
- MARTA Rail & Street Car Access
- Located in the heart of the Opportunity Zone. For more information go to <a href="https://www.investatlanta.com/business/bonds-incentives/opportunity-zones/">https://www.investatlanta.com/business/bonds-incentives/opportunity-zones/</a>
- Building on the National Register of Historic Places
- Below Market Rent Lower Level Space up to 16,000 RSF