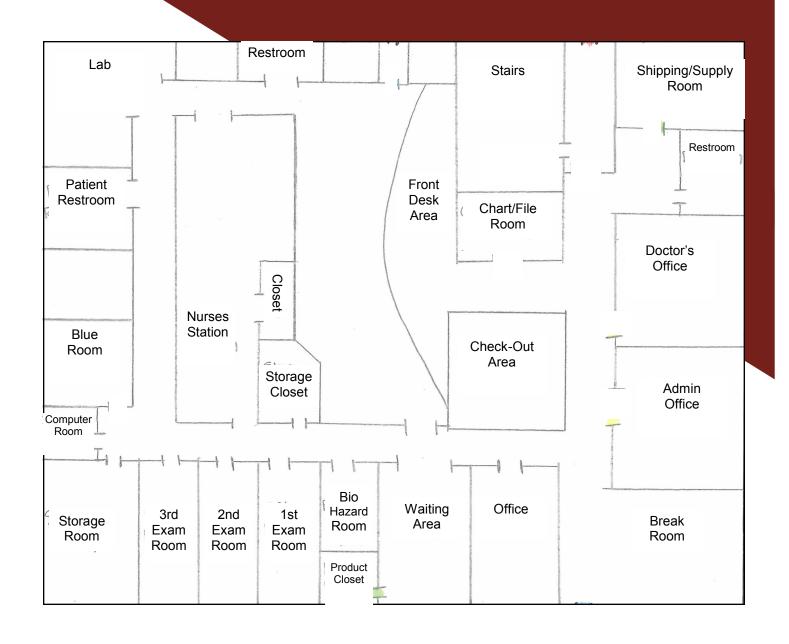

## Alpharetta Medical Office Space Move In Ready Suite











### 11300 Atlantis Place Alpharetta, GA 30022

*Size:* 4,000 *RSF* 

Rate: \$19.50/SF Modified Gross

- Plug and Go Medical Space
- Immediately Available
- Below Market Rate
- Class "A" Finishes
- Flexible Lease Terms
- Extra Storage Available
- · Brokers Protected

#### Ted Schwartz

404.869.2606 ted@joelandgranot.com

For complete details, please visit: www.joelandgranot.com





# 11300 Atlantis Place Floor Plan



#### **Ted Schwartz**

404.869.2606 ted@joelandgranot.com



962 Howell Mill Road, Atlanta, GA 30318 (ph) 404.869.2600 | (fax) 404.869.2601