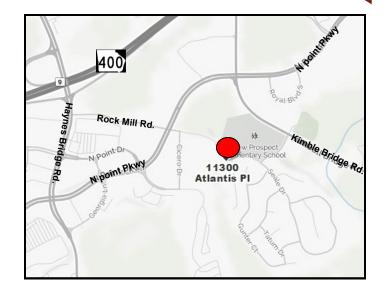

### 11300 Atlantis Place Alpharetta, GA 30022

*Size:* 4,000 *RSF* 

Rate: \$19.50/SF Modified Gross

- Plug and Go Medical Space
- Immediately Available
- Below Market Rate
- Class "A" Finishes
- Flexible Lease Terms
- Extra Storage Available
- · Brokers Protected