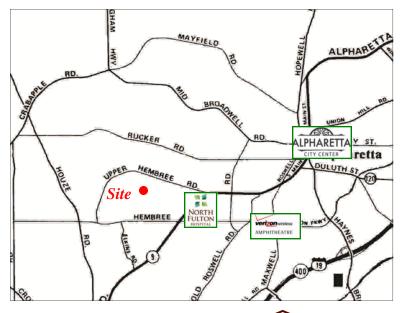

## ROSWELL/ALPHARETTA FREE-STANDING BUILDING FOR SALE OR LEASE 6,234 SF Roswell Office / Medical Building

Size: 6,234 RSF Lease Rate: \$14.75/SF MG Sales Price: \$945,000.00

- Free-Standing Building Ideal for Office or Medical Users
- Close Proximity to North Fulton Hospital
- Some Furniture Potentially Available
- Minimum 3 Year Lease
- Highly Partitioned Plan
- Immediate Availability
- Brokers Protected

## 11735 Pointe Place Roswell, GA 30076 6,234 RSF

1st Floor 3,596 RSF

2nd Floor 2,638 RSF

Ted Schwartz 404.869.2606 ted@joelandgranot.com

For complete details, please visit: www.joelandgranot.com

962 Howell Mill Road, Atlanta, GA 30318 (ph) 404.869.2600 | (fax) 404.869.2601