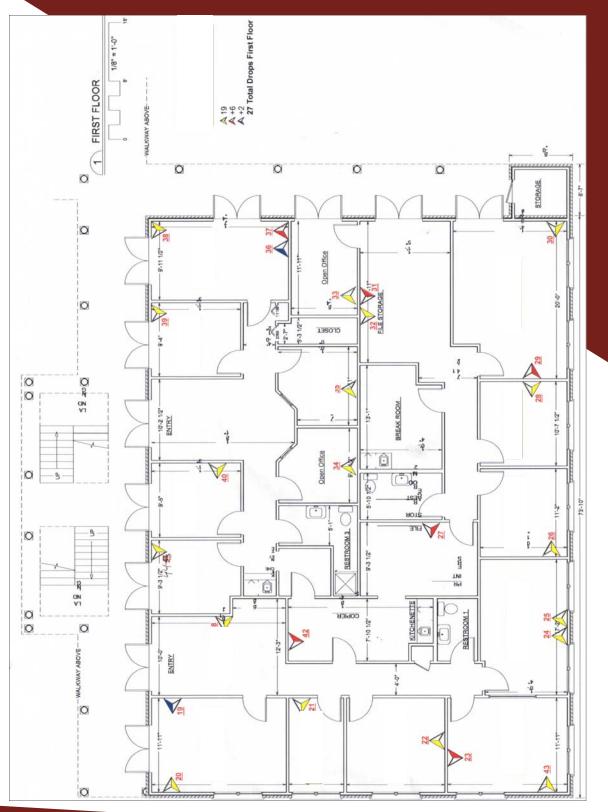

separate exterior entrances
- Ample parking 4/1,000 SF
- Excellent access to GA 400 and Roswell Rd.
- Convenient to Sandy Springs and Roswell
- Also Available for Sale at \$645,000

Ben Pargman 404.869.2637 ben@joelandgranot.com

For complete details, please visit: www.joelandgranot.com

962 Howell Mill Road, Atlanta, GA 30318 (ph) 404.869.2600 | (fax) 404.869.2601





JOEL & GRANOT COMMERCIAL REAL ESTATE

The information was obtained from sources we assume are reliable. We do not doubt its accuracy, however we do not guarantee it. No liability is assumed for errors and omissions. Information is subject to changes and withdrawal without notice.

### 1215 Hightower Trail, Building D Sandy Springs, GA 30350 Aerial





## 1215 Hightower Trail, Building D Sandy Springs, GA 30350 Main Floor



# 1215 Hightower Trail, Building D Sandy Springs, GA 30350 2nd Floor



## 1215 Hightower Trail, Building D Sandy Springs, GA 30350 Photos







# 1215 Hightower Trail, Building D Sandy Springs, GA 30350 Photos