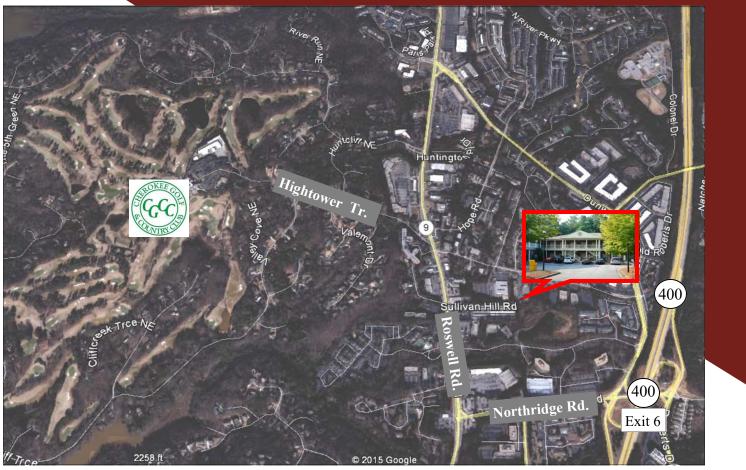

otal of 8,076 SF on two floors of +/- 4,000 each
- Two floors have entirely separate exterior entrances
- Ample parking 4/1,000 SF
- Excellent access to GA 400 and Roswell Rd.
- Convenient to Sandy Springs and Roswell
- Also Available for Sale at \$645,000

Ben Pargman 404.869.2637 ben@joelandgranot.com

For complete details, please visit: www.joelandgranot.com

962 Howell Mill Road, Atlanta, GA 30318 (ph) 404.869.2600 | (fax) 404.869.2601





JOEL & GRANOT COMMERCIAL REAL ESTATE

The information was obtained from sources we assume are reliable. We do not doubt its accuracy, however we do not guarantee it. No liability is assumed for errors and omissions. Information is subject to changes and withdrawal without notice.

### 1215 Hightower Trail, Building D Sandy Springs, GA 30350 Aerial





## 1215 Hightower Trail, Building D Sandy Springs, GA 30350 Main Floor



# 1215 Hightower Trail, Building D Sandy Springs, GA 30350 2nd Floor



## 1215 Hightower Trail, Building D Sandy Springs, GA 30350 Photos







# 1215 Hightower Trail, Building D Sandy Springs, GA 30350 Photos