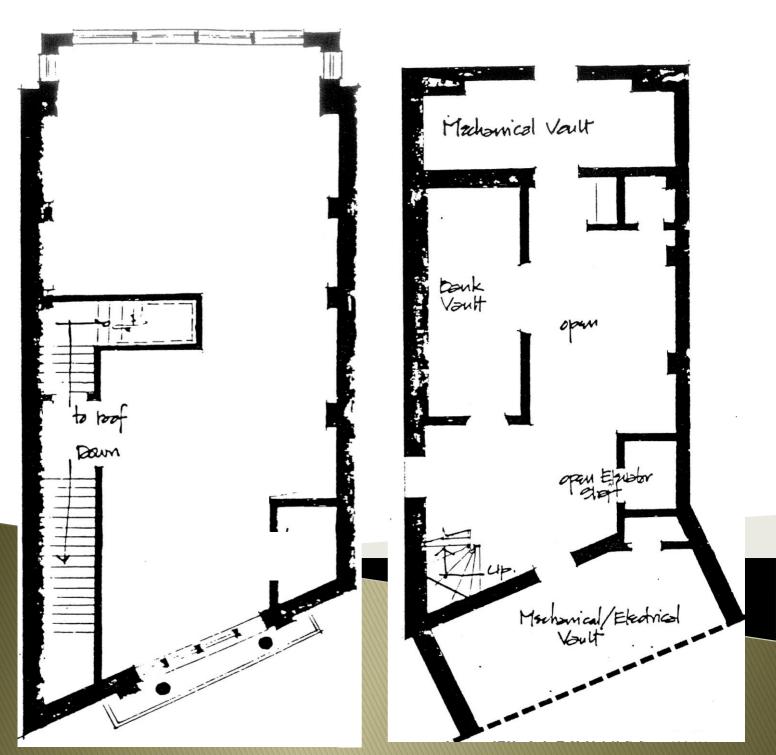

rk designation. In 1980, the structure's historical designation was officially stripped. In April 1985, C&S donated the property to the Atlanta Historical Society. The property was purchased by Wallace Smith Investments from the Atlanta Historical Society in 2011.
- 4,300 SF with 3 floors and a usable basement area.
- Rooftop Access
- Vault with usable safety deposit boxes
- Highly appointed conference room with historical ceiling finishes
- Large Blue Marlin displayed
- 2012 Winner for *Outstanding Dowtown Atlanta Building Renovation.* Click <u>Here</u>

  → for more information.
- Zoned SPI-1
- Price: Inquire









# 140 PEACHTREE ST.

ATLANTA, GA 30303

## ► LOCATION MAP





## 140 PEACHTREE ST.

ATLANTA, GA 30303

### > FLOOR PLAN









### > FLOOR PLAN

3<sup>rd</sup> Floor





# **140 PEACHTREE ST.** ATLANTA, GA 30303



#### ► AREA DEVELOPMENTS



| COLOR CODES: PROPOSED UNDER CONSTRUCTION NEW |                           |    |                               |    |                       |
|----------------------------------------------|---------------------------|----|-------------------------------|----|-----------------------|
| 1                                            | 200 Edgewood              | 9  | Flatiron City                 | 16 | Post Centennial Park  |
| 2                                            | 377 Cent. Olympic Pk. Dr. | 10 | Forsyth-Walton Building       | 17 | Rosser Building Hotel |
| 3                                            | Atlanta Civic Center      | 11 | Georgia Dome Site Hotel       | 18 | Rufus Rose House      |
| 4