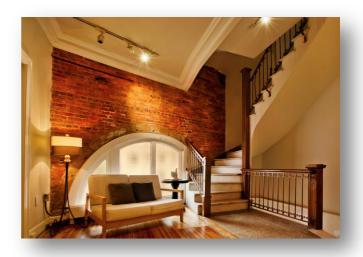

#### ➤ PROPERTY HIGHLIGHTS

- Built in 1911 and once the tallest thinnest building in the world, the Hillyer Trust Company opened at 140 Peachtree St. with eight stories. In 1977, Atlanta architect Neel Reid's 65-year old building received a prestigious landmark designation. In 1980, the structure's historical designation was officially stripped. In April 1985, C&S donated the property to the Atlanta Historical Society. The property was purchased by Wallace Smith Investments from the Atlanta Historical Society in 2011.
- 4,300 SF with 3 floors and a usable basement area.
- Rooftop Access
- Vault with usable safety deposit boxes
- Highly appointed conference room with historical ceiling finishes
- Large Blue Marlin displayed
- 2012 Winner for *Outstanding Dowtown Atlanta Building Renovation.* Click <u>Here</u>