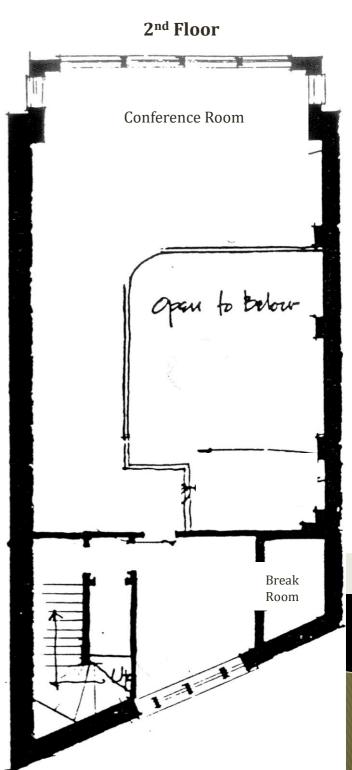

-year old building received a prestigious landmark designation. In 1980, the structure's historical designation was officially stripped. In April 1985, C&S donated the property to the Atlanta Historical Society. The property was purchased by Wallace Smith Investments from the Atlanta Historical Society in 2011.
- 4,300 SF with 3 floors and a usable basement area.
- Rooftop Access
- Vault with usable safety deposit boxes
- Highly appointed conference room with historical ceiling finishes
- Large Blue Marlin displayed
- 2012 Winner for *Outstanding Dowtown Atlanta Building Renovation.* Click <u>Here</u>

  → for more information.
- Zoned SPI-1
- Price: Inquire









# 140 PEACHTREE ST.

ATLANTA, GA 30303

## ► LOCATION MAP





## 140 PEACHTREE ST.

ATLANTA, GA 30303

### > FLOOR PLAN









### > FLOOR PLAN

3<sup>rd</sup> Floor





# **140 PEACHTREE ST.** ATLANTA, GA 30303



#### ► AREA DEVELOPMENTS



| COLOR CODES: PROPOSED UNDER CONSTRUCTION NEW |                           |    |                               |    |                       |
|----------------------------------------------|---------------------------|----|-------------------------------|----|-----------------------|
| 1                                            | 200 Edgewood              | 9  | Flatiron City                 | 16 | Post Centennial Park  |
| 2                                            | 377 Cent. Olympic Pk. Dr. | 10 | Forsyth-Walton Building       | 17 | Rosser Building Hotel |
| 3                                            | Atlanta Civic Center      | 11 | Georgia Dome Site Hotel