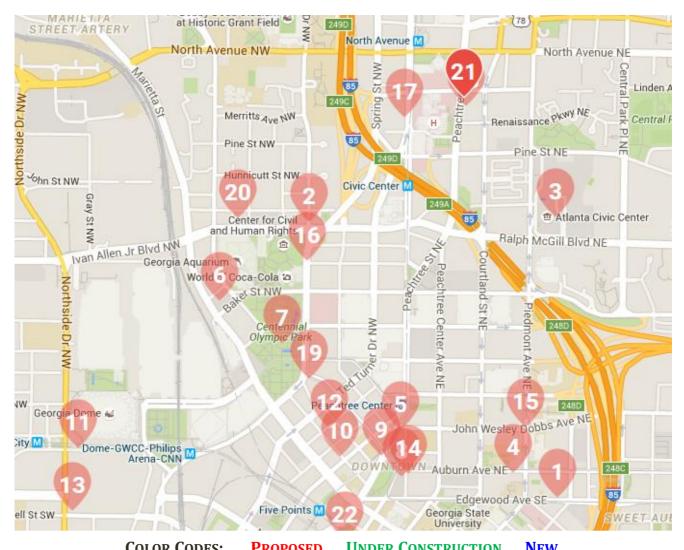

#### ► AREA DEVELOPMENTS

| COLOR CODES: PROPOSED UNDER CONSTRUCTION NEW |                           |    |                               |    |                       |
|----------------------------------------------|---------------------------|----|-------------------------------|----|-----------------------|
| 1                                            | 200 Edgewood              | 9  | Flatiron City                 | 16 | Post Centennial Park  |
| 2                                            | 377 Cent. Olympic Pk. Dr. | 10 | Forsyth-Walton Building       | 17 | Rosser Building Hotel |
| 3                                            | Atlanta Civic Center      | 11 | Georgia Dome Site Hotel       | 18 | Rufus Rose House      |
| 4                                            | Auburn Apartments         | 12 | Home 2 Suites by Hilton       | 19 | SkyTower Thrill Park  |
| 5                                            | Candler Building          | 13 | Mercedes-Benz Stadium         | 20 | Springhill Suites     |
| 7                                            | Canopy Hotel              | 14 | Olympia Building              | 21 | The Byron             |
| 6                                            | dentennar olympie i arn   | 15 | Piedmont Central<br>Dormitory | 22 | Underground Atlanta   |
| 8 Creative Media Industries                  |                           |    |                               |    |                       |
|                                              |                           |    |                               |    |                       |

FOR MORE INFORMATION GO TO HTTP://ATLANTA.CURBED.COM/MAPS/DOWNTOWN-DEVELOPMENT-PROJECTS