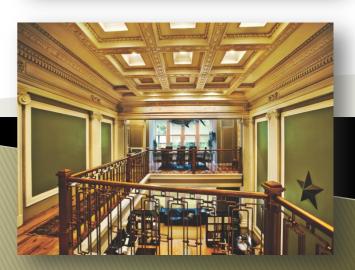

#### ➤ PROPERTY HIGHLIGHTS

- Built in 1911 and once the tallest thinnest building in the world, the Hillyer Trust Company opened at 140 Peachtree St. with eight stories. In 1977, Atlanta architect Neel Reid's 65-year old building received a prestigious landmark designation. In 1980, the structure's historical designation was officially stripped. In April 1985, C&S donated the property to the Atlanta Historical Society. The property was purchased by Wallace Smith Investments from the Atlanta Historical Society in 2011.
- 4,300 SF with 3 floors and a usable basement area.
- Rooftop Access
- Vault with usable safety deposit boxes
- Highly appointed conference room with historical ceiling finishes
- Large Blue Marlin displayed
- 2012 Winner for *Outstanding Dowtown Atlanta Building Renovation.* Click <u>Here</u>