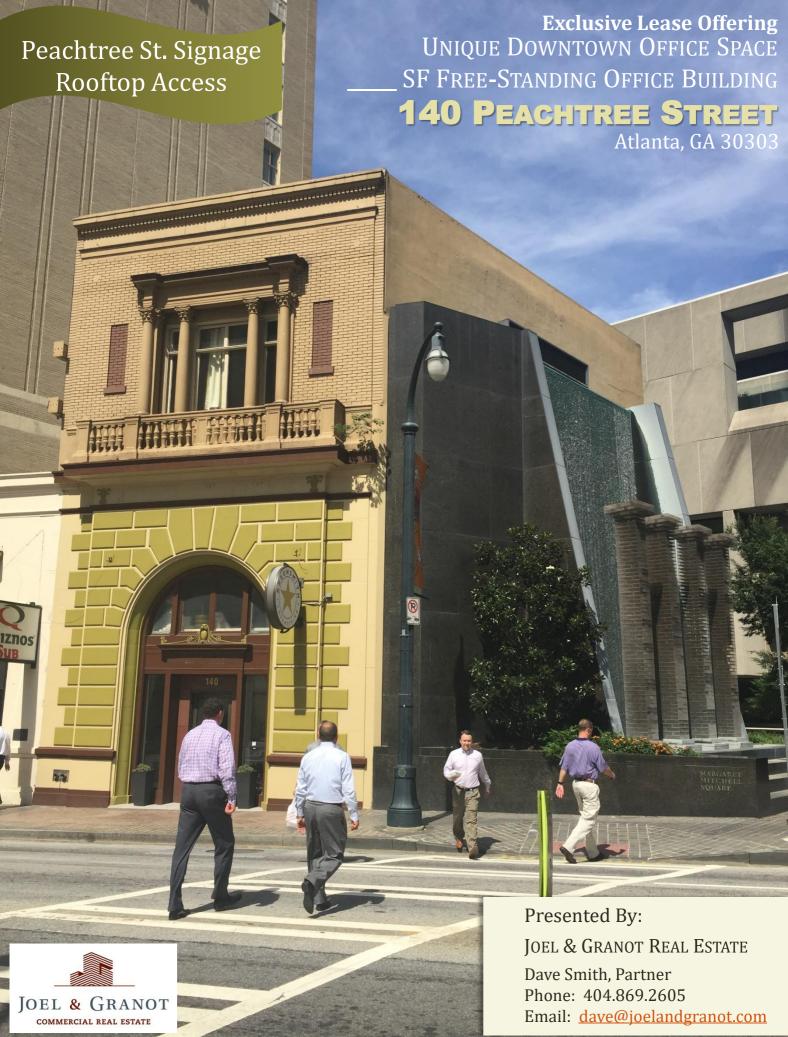

# 140 PEACHTREE ST.

ATLANTA, GA 30303

#### ➤ PROPERTY HIGHLIGHTS

- Built in 1911 and once the tallest thinnest building in the world, the Hillyer Trust Company opened at 140 Peachtree St. with eight stories. In 1977, Atlanta architect Neel Reid's 65-year old building received a prestigious landmark designation. In 1980, the structure's historical designation was officially stripped. In April 1985, C&S donated the property to the Atlanta Historical Society. The property was purchased by Wallace Smith Investments from the Atlanta Historical Society in 2011.
- 4,300 SF with 3 floors and a usable basement area.
- Rooftop Access
- Vault with usable safety deposit boxes
- Highly appointed conference room with historical ceiling finishes
- Large Blue Marlin displayed
- 2012 Winner for *Outstanding Dowtown Atlanta Building Renovation.* Click <u>Here</u>