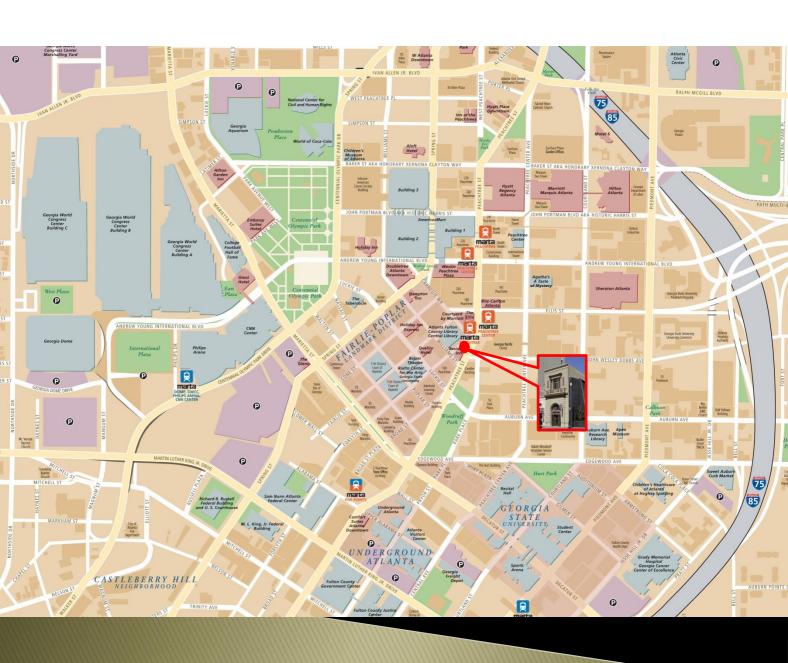

St. with eight stories. In 1977, Atlanta architect Neel Reid's 65-year old building received a prestigious landmark designation. In 1980, the structure's historical designation was officially stripped. In April 1985, C&S donated the property to the Atlanta Historical Society. The property was purchased by Wallace Smith Investments from the Atlanta Historical Society in 2011.
- 4,300 SF with 3 floors and a usable basement area.
- Rooftop Access
- Vault with usable safety deposit boxes
- Highly appointed conference room with historical ceiling finishes
- Large Blue Marlin displayed
- 2012 Winner for *Outstanding Dowtown Atlanta Building Renovation.* Click <u>Here</u>

  → for more information.
- Zoned SPI-1
- Price: Inquire









# 140 PEACHTREE ST.

ATLANTA, GA 30303

## ► LOCATION MAP





## 140 PEACHTREE ST.

ATLANTA, GA 30303

### > FLOOR PLAN









### > FLOOR PLAN

3<sup>rd</sup> Floor





# **140 PEACHTREE ST.** ATLANTA, GA 30303



#### ► AREA DEVELOPMENTS



| COLOR CODES: PROPOSED UNDER CONSTRUCTION NEW |                           |    |                               |    |                       |
|----------------------------------------------|---------------------------|----|-------------------------------|----|-----------------------|
| 1                                            | 200 Edgewood              | 9  | Flatiron City                 | 16 | Post Centennial Park  |
| 2                                            | 377 Cent. Olympic Pk. Dr. | 10 | Forsyth-Walton Building       | 17 | Rosser Building Hotel |
| 3