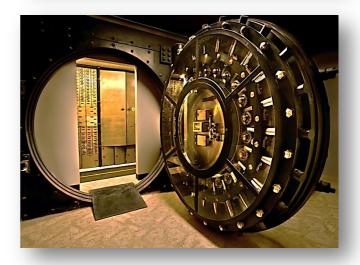

#### ➤ PROPERTY HIGHLIGHTS

- Built in 1911 and once the tallest thinnest building in the world, the Hillyer Trust Company opened at 140 Peachtree St. with eight stories. In 1977, Atlanta architect Neel Reid's 65-year old building received a prestigious landmark designation. In 1980, the structure's historical designation was officially stripped. In April 1985, C&S donated the property to the Atlanta Historical Society. The property was purchased by Wallace Smith Investments from the Atlanta Historical Society in 2011.
- 4,300 SF with 3 floors and a usable basement area.
- Rooftop Access
- Vault with usable safety deposit boxes
- Highly appointed conference room with historical ceiling finishes
- Large Blue Marlin displayed
- 2012 Winner for *Outstanding Dowtown Atlanta Building Renovation.* Click <u>Here</u>