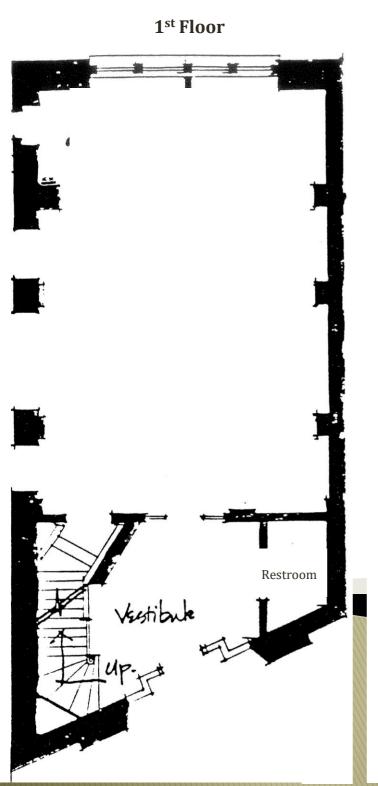

65-year old building received a prestigious landmark designation. In 1980, the structure's historical designation was officially stripped. In April 1985, C&S donated the property to the Atlanta Historical Society. The property was purchased by Wallace Smith Investments from the Atlanta Historical Society in 2011.
- 4,300 SF with 3 floors and a usable basement area.
- Rooftop Access
- Vault with usable safety deposit boxes
- Highly appointed conference room with historical ceiling finishes
- Large Blue Marlin displayed
- 2012 Winner for *Outstanding Dowtown Atlanta Building Renovation.* Click <u>Here</u>

  → for more information.
- Zoned SPI-1
- Price: Inquire









# 140 PEACHTREE ST.

ATLANTA, GA 30303

## ► LOCATION MAP





## 140 PEACHTREE ST.

ATLANTA, GA 30303

### > FLOOR PLAN









### > FLOOR PLAN

3<sup>rd</sup> Floor





# **140 PEACHTREE ST.** ATLANTA, GA 30303



#### ► AREA DEVELOPMENTS



| COLOR CODES: PROPOSED UNDER CONSTRUCTION NEW |                           |    |                               |    |                       |
|----------------------------------------------|---------------------------|----|-------------------------------|----|-----------------------|
| 1                                            | 200 Edgewood              | 9  | Flatiron City                 | 16 | Post Centennial Park  |
| 2                                            | 377 Cent. Olympic Pk. Dr. | 10 | Forsyth-Walton Building       | 17 | Rosser Building Hotel |
| 3                                            | Atlanta Civic Center      | 11 | Georgia Dome Site Hot