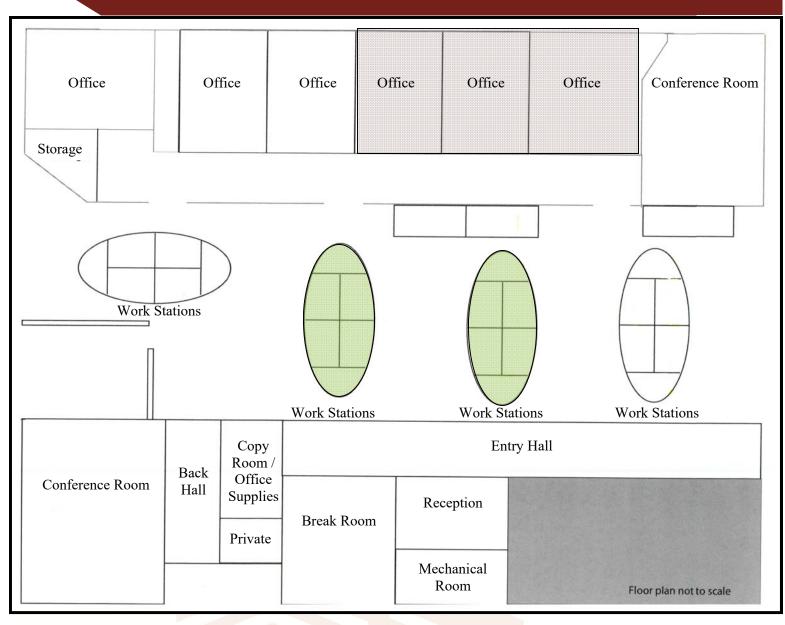

## RATE: \$500.00 PER PRIVATE OFFICE \$300.00 PER WORKSTATION

- Up to 12 Work Stations & 3 Offices Available (See Plan Attached)
- Use of conference Rooms, Break Rooms and Telecommunications Included in Rate
- Building Recently Underwent \$1 Million Renovation
- Term: 1 Year
- Tech Space with Open Ceilings
- Brokers Protected

## 1440 Dutch Valley Place, Atlanta, GA 30327

Shared Space Opportunities

|                                                         |                                                     | <u>Available Space</u><br>Office |
|---------------------------------------------------------|-----------------------------------------------------|----------------------------------|
| Ellis Murray<br>404.869.2624<br>Ellis@joelandgranot.com | Alan Joel<br>404.869.2602<br>alan@joelandgranot.com | Work Station                     |