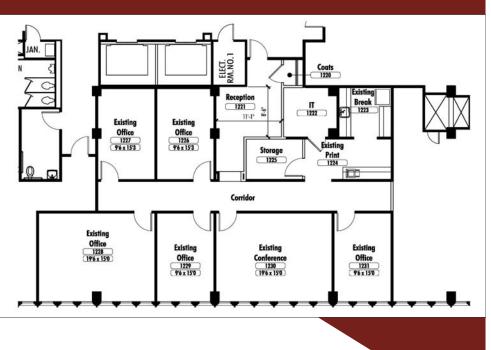

## 2,461 SF AVAILABLE FOR SUBLEASE IN THE DOWNTOWN MARKETPLACE / PEACHTREE CENTER

Peachtree Center, Harris Tower 233 Peachtree Street Atlanta, GA 30303

SIZE: 2,461 SF AVAILABLE ON THE 12TH FLOOR