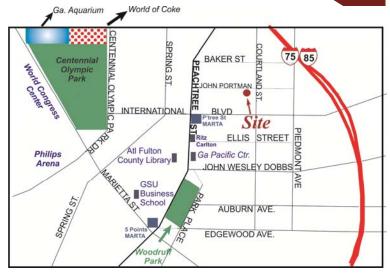

## 2,461 SF AVAILABLE FOR SUBLEASE IN THE DOWNTOWN MARKETPLACE / PEACHTREE CENTER

Peachtree Center, Harris Tower 233 Peachtree Street Atlanta, GA 30303

SIZE: 2,461 SF AVAILABLE ON THE 12TH FLOOR