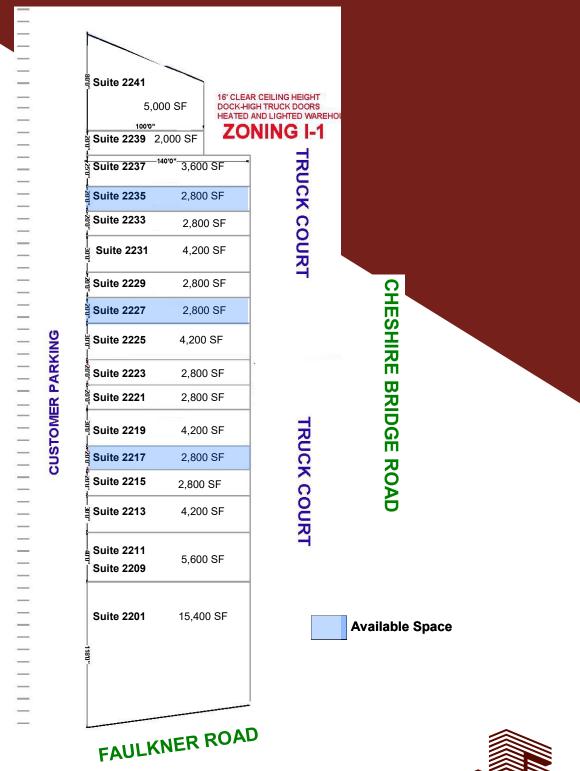

oom



Atlanta GA 30324

**SIZES:** Various Square Footages Ranging

from 2,800 SF to 11,900 SF

**RATE:** \$11.00-\$14.00/SF NNN

**OPEX:** \$2.15/SF (Includes CAM, Taxes, Insurance)

- 16' Clear Ceiling Height
- Dock-High Truck Doors
- New Ownership Ready to Make Deals
- Warehouse, Flex, Office Opportunities Available
- Incredible Intown Location Adjacent to a New Planned 200 Unit Class "A" Apartment Complex
- Cheshire Bridge Road & Faulkner Road Location with Great Access to all Areas of Atlanta

Dave Smith 404.869.2605 dave@joelandgranot.com

For complete details, please visit: www.joelandgranot.com





633 Antone St. NW, Atlanta, GA 30318 (ph) 404.869.2600 | (fax) 404.869.2601



### Faulkner Road Industrial Aerial











#### 2201-2241 Faulkner Road, Atlanta GA 30324 Site Plan







#### 2091-2115 Faulkner Road, Atlanta GA 30324

## 4,200 to 11,900 SF Available

**Suite 2115** 11,900 SF **Suite 2111** 2,800 SF g Suite 2109 2,800 SF CUSTOMER PARKING Suite 2107 7,000 SF Available July / August 2019 g Suite 2105 2,800 SF g Suite 2103 4,200 SF Available July / August 2019 2,800 SF ទ្ទ Suite 2101 Suite 2099 2,800 SF ් Suite 2093 4,200 SF **Suite 2091** 8,700 SF FAULKNER ROAD

CHESHIRE BRIDGE ROAD

**Available Space** 



TRUCK COURT