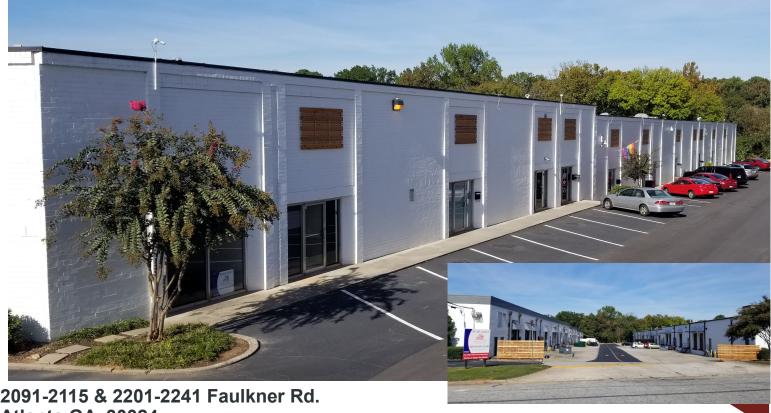

# AVAILABLE FOR LEASE - FAULKNER ROAD Midtown/Buckhead Warehouse/Flex/Showroom

Atlanta GA 30324

**SIZES:** Various Square Footages Ranging

from 2,800 SF to 11,900 SF

**RATE:** \$11.00-\$14.00/SF NNN

**OPEX:** \$2.15/SF (Includes CAM, Taxes, Insurance)

- 16' Clear Ceiling Height
- Dock-High Truck Doors
- New Ownership Ready to Make Deals
- Warehouse, Flex, Office Opportunities Available
- Incredible Intown Location Adjacent to a New Planned 200 Unit Class "A" Apartment Complex
- Cheshire Bridge Road & Faulkner Road Location with Great Access to all Areas of Atlanta

#### 2091-2115 Faulkner Road, Atlanta GA 30324