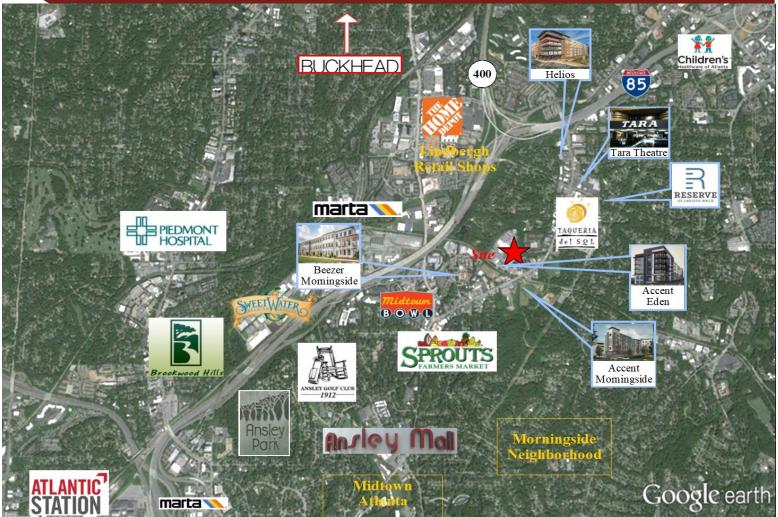

ABLE FOR LEASE - FAULKNER ROAD Midtown/Buckhead Warehouse/Flex/Showroom



Atlanta GA 30324

**SIZES:** Various Square Footages Ranging

from 2,800 SF to 11,900 SF

**RATE:** \$11.00-\$14.00/SF NNN

**OPEX:** \$2.15/SF (Includes CAM, Taxes, Insurance)

- 16' Clear Ceiling Height
- Dock-High Truck Doors
- New Ownership Ready to Make Deals
- Warehouse, Flex, Office Opportunities Available
- Incredible Intown Location Adjacent to a New Planned 200 Unit Class "A" Apartment Complex
- Cheshire Bridge Road & Faulkner Road Location with Great Access to all Areas of Atlanta

Dave Smith 404.869.2605 dave@joelandgranot.com

For complete details, please visit: www.joelandgranot.com





633 Antone St. NW, Atlanta, GA 30318 (ph) 404.869.2600 | (fax) 404.869.2601



### Faulkner Road Industrial Aerial











#### 2201-2241 Faulkner Road, Atlanta GA 30324 Site Plan







#### 2091-2115 Faulkner Road, Atlanta GA 30324

## 4,200 to 11,900 SF Available

**Suite 2115** 11,900 SF **Suite 2111** 2,800 SF g Suite 2109 2,800 SF CUSTOMER PARKING Suite 2107 7,000 SF Available July / August 2019 g Suite 2105 2,800 SF g Suite 2103 4,200 SF Available July / August 2019 2,800 SF ទ្ទ Suite 2101 Suite 2099 2,800 SF ් Suite 2093 4,200 SF **Suite 2091** 8,700 SF FAULKNER ROAD

CHESHIRE BRIDGE ROAD

**Available Space** 



TRUCK COURT