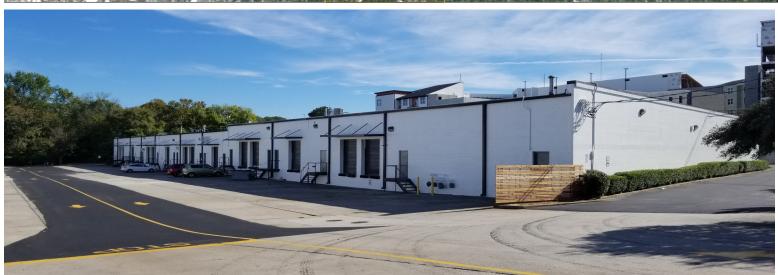

LE FOR LEASE - FAULKNER ROAD Midtown/Buckhead Warehouse/Flex/Showroom



Atlanta GA 30324

**SIZES:** Various Square Footages Ranging

from 2,800 SF to 11,900 SF

**RATE:** \$11.00-\$14.00/SF NNN

**OPEX:** \$2.15/SF (Includes CAM, Taxes, Insurance)

- 16' Clear Ceiling Height
- Dock-High Truck Doors
- New Ownership Ready to Make Deals
- Warehouse, Flex, Office Opportunities Available
- Incredible Intown Location Adjacent to a New Planned 200 Unit Class "A" Apartment Complex
- Cheshire Bridge Road & Faulkner Road Location with Great Access to all Areas of Atlanta

Dave Smith 404.869.2605 dave@joelandgranot.com

For complete details, please visit: www.joelandgranot.com





633 Antone St. NW, Atlanta, GA 30318 (ph) 404.869.2600 | (fax) 404.869.2601



### Faulkner Road Industrial Aerial











#### 2201-2241 Faulkner Road, Atlanta GA 30324 Site Plan







#### 2091-2115 Faulkner Road, Atlanta GA 30324

## 4,200 to 11,900 SF Available

**Suite 2115** 11,900 SF **Suite 2111** 2,800 SF g Suite 2109 2,800 SF CUSTOMER PARKING Suite 2107 7,000 SF Available July / August 2019 g Suite 2105 2,800 SF g Suite 2103 4,200 SF Available July / August 2019 2,800 SF ទ្ទ Suite 2101 Suite 2099 2,800 SF ් Suite 2093 4,200 SF **Suite 2091** 8,700 SF FAULKNER ROAD

CHESHIRE BRIDGE ROAD

**Available Space** 



TRUCK COURT