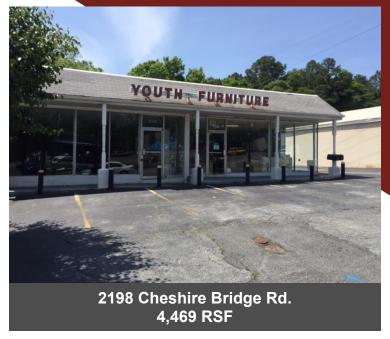

## **AVAILABLE FOR LEASE**

Two Midtown/Buckhead Retail Buildings

6,324 RSF

2198-2200 Cheshire Bridge Road, Atlanta, GA 30324

2198: 2,469 RSF 2200: 6,324 RSF

Lease Rate: \$20.00 - \$21.00/SF NNN

Direct Access to Piedmont Road & Lenox Road

## 2198-2200 CHESHIRE BRIDGE RD. ATLANTA, GA 30326 Floor Plans

2198 Cheshire Bridge Rd. 2.469 RSF

2200 Cheshire Bridge Rd. 6,324 RSF

Bill Ward 404.869.2655 alan@joelandgranot.com

For complete details, please visit: www.joelandgranot.com