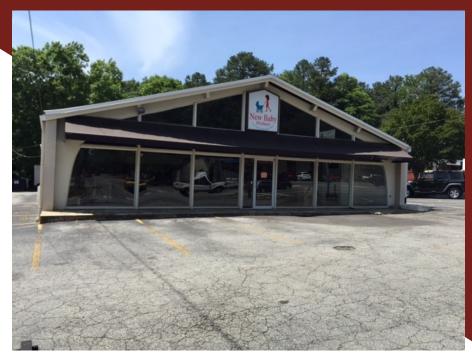

## **AVAILABLE FOR LEASE**

Midtown/Buckhead Retail Building

2200 Cheshire Bridge Road, Atlanta, GA 30324

Lease Rate: \$18.00 - \$19.00/SF NNN

Size: 6,324 RSF

- Direct Access to Piedmont Road & Lenox Road
- Excellent Restaurant / Retail / Showroom Site
- Traffic Counts