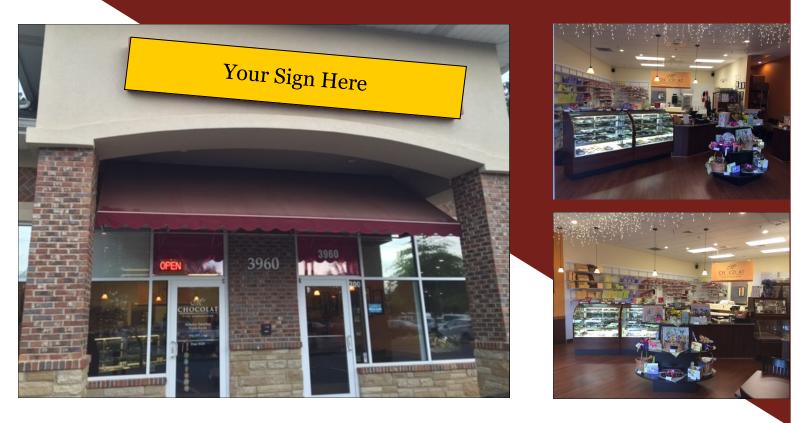

## AVAILABLE FOR LEASE Retail Space in Alpharetta

## 3960 Old Milton Parkway., Alpharetta, GA 30005

\* Size: Rate:

## 1,462 RSF \$14.50/SF MG Net of Janitorial, Electricity & CAM

\* Spaces can be combined or separate

- Flexible Lease Terms
- Available Now
- Retail Use
- Ideal for Neighborhood Retail Users
- Excellent Signage on Old Milton Pkwy.
- Brokers Protected