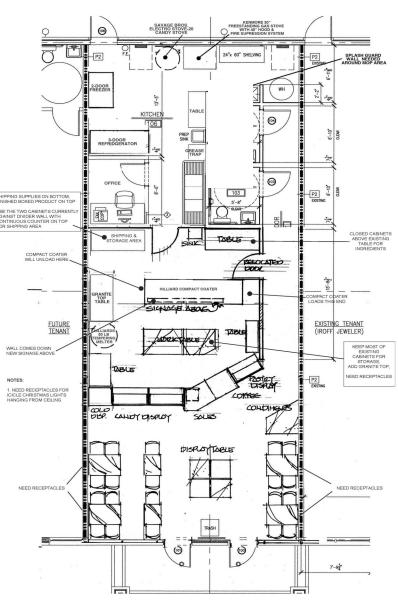

## **3960 Old Milton Pkwy, Alpharetta, GA 30005** Floor Plan

Suite 200 1,462 RSF

Ted Schwartz 404.869.2606 ted@joelandgranot.com

962 Howell Mill Road, Atlanta, GA 30318 (ph) 404.869.2600 | (fax) 404.869.2601