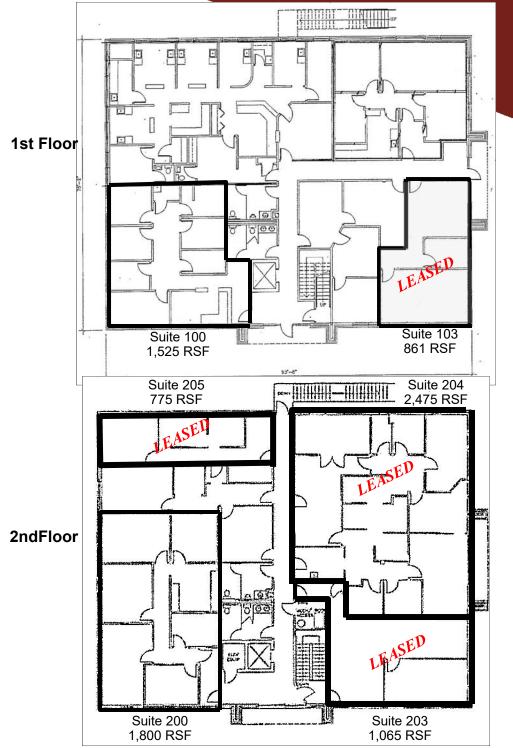

## 4640 Valais Court Johns Creek, GA 30022 Floor Plan

For complete details, please visit: www.joelandgranot.com

962 Howell Mill Road, Atlanta, GA 30318 (ph) 404.869.2600 | (fax) 404.869.2601

The information was obtained from sources we assume are reliable. We do not doubt its accuracy, however we do not guarantee it. No liability is assumed for errors and omissions. Information is subject to changes and withdrawal without notice.