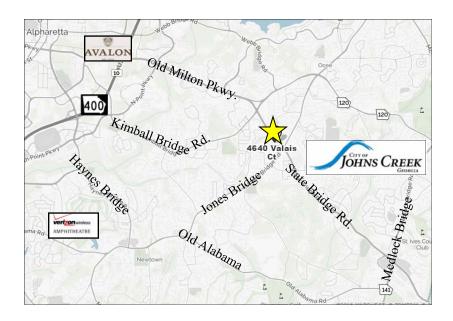

## 4640 Valais Court, Alpharetta, GA 30022

| Size:        | 1,525 or 1,800 RSF |
|--------------|--------------------|
| Lease Rate:  | \$12.00/SF MG      |
|              | Net of Utilities   |
| Sales Price: | Inquire            |