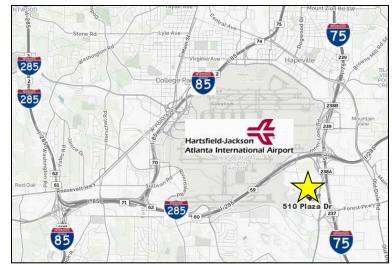

## 510 Plaza Drive, Atlanta, GA 30349 *LEASE RATE:* \$12.00/SF FULL SERVICE

- Term through 10/31/2018
- Flexible lease terms
- Close proximity to Hartsfield-Jackson International Airport
- Easy access to I-75, I-85, and I-285
- Free parking