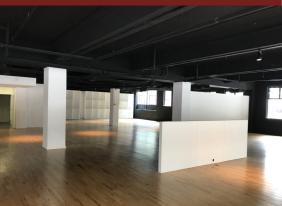

## AVAILABLE FOR LEASE Downtown Loft Office / Retail / Showroom Space

75 John Wesley Dobbs Ave., Atlanta, GA 30303

**SIZE:** 7,670 RSF **RATE:** \$15.00/SF

- Street Level Retail Access and Exposure
- Adjacent to GA State University
- MARTA Rail & Street Car Access
- Located in the Heart of the Opportunity Zone. For More Information
   Go to <a href="http://www.dca.state.ga.us/economic/develpmenttools/programs/opportunity-zones.asp">http://www.dca.state.ga.us/economic/develpmenttools/programs/opportunity-zones.asp</a>
- 2 Covered Onsite Parking Spaces with Additional Parking Available
- Move-In Ready

## 75 John Wesley Dobbs Ave. Atlanta, GA 30303 7,670 RSF