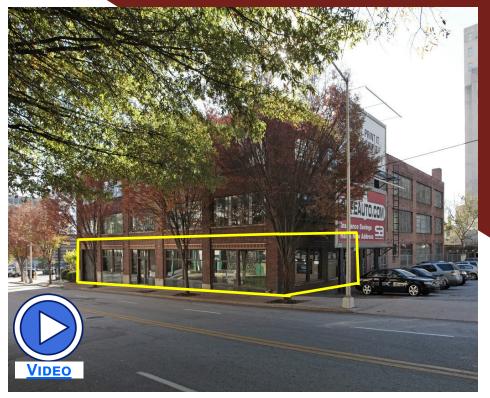

## AVAILABLE FOR LEASE Downtown Loft Office / Retail / Showroom Space

75 John Wesley Dobbs Ave., Atlanta, GA 30303

**SIZE:** 7,670 RSF **RATE:** \$15.00/SF

- Street Level Retail Access and Exposure
- Adjacent to GA State University
- MARTA Rail & Street Car Access
- Located in the Heart of the Opportunity Zone. For More Information
   Go to <a href="http://www.dca.state.ga.us/economic/develpmenttools/programs/opportunity-zones.asp">http://www.dca.state.ga.us/economic/develpmenttools/programs/opportunity-zones.asp</a>
- 2 Covered Onsite Parking Spaces with Additional Parking Available
- Move-In Ready

## 75 John Wesley Dobbs Ave. Atlanta, GA 30303 7,670 RSF