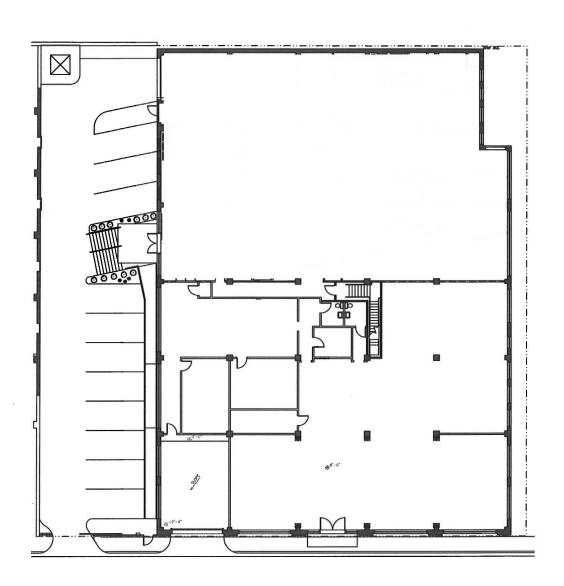

## AVAILABLE FOR LEASE Downtown Loft Office / Retail / Showroom Space







75 John Wesley Dobbs Ave., Atlanta, GA 30303

**SIZE:** 7,670 RSF **RATE:** \$15.00/SF

- Street Level Retail Access and Exposure
- Adjacent to GA State University
- MARTA Rail & Street Car Access
- Located in the Heart of the Opportunity Zone. For More Information
   Go to <a href="http://www.dca.state.ga.us/economic/develpmenttools/programs/opportunity-zones.asp">http://www.dca.state.ga.us/economic/develpmenttools/programs/opportunity-zones.asp</a>
- 2 Covered Onsite Parking Spaces with Additional Parking Available
- Move-In Ready

Dave Smith 404.869.2605 dave@joelandgranot.com

For complete details, please visit: www.joelandgranot.com





## 75 John Wesley Dobbs Ave. Atlanta, GA 30303 7,670 RSF