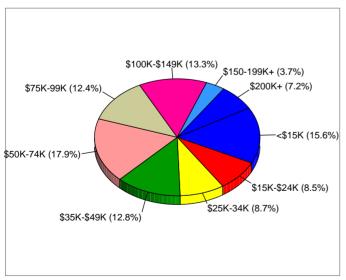

%     | 118      | 0.1%           | 139      | 0.1%          |                     |
| Some Other Race Alone         | 3,097    | 1.8%     | 5,653    | 2.8%           | 7,746    | 3.4%          |                     |
| Two or More Races             | 1,978    | 1.2%     | 2,929    | 1.4%           | 3,592    | 1.6%          |                     |
| Lionania Origin (Any Boss)    | 7,570    | 1.270    | 10.564   | 1.470<br>C 40/ | 16 207   | 7.0%          |                     |

Data Note: Income is expressed in current dollars.

Hispanic Origin (Any Race)

Source: U.S. Bureau of the Census, 2000 Census of Population and Housing. ESRI forecasts for 2009 and 2014.

7,558

7.2%

16,387

4.5%

12,564

6.1%



Latitude: 33.811493 Longitude: -84.475494

Radius: 5 Miles



Site Type: Ring







## 2009 Population by Race



2009 Percent Hispanic Origin: 6.1%