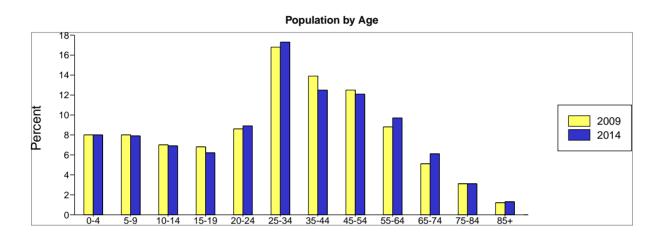

**Dave Smith** 

2030 Bolton Rd NW, Atlanta, ...

Latitude: 33.811493 Longitude: -84.475494

|                                      |          | Site Typ | pe: Ring |         |          | Longitude: -84.47549<br>Radius: 1 Mile |
|--------------------------------------|----------|----------|----------|---------|----------|----------------------------------------|
| Summary                              |          | 2000     |          | 2009    |          | 2014                                   |
| Population                           |          | 5,423    |          | 7,698   |          | 9,004                                  |
| Households                           |          | 1,887    |          | 2,676   |          | 3,124                                  |
| Families                             |          | 1,255    |          | 1,657   |          | 1,868                                  |
| Average Household Size               |          | 2.86     |          | 2.87    |          | 2.87                                   |
| Owner Occupied HUs                   |          | 853      |          | 1,090   |          | 1,203                                  |
| Renter Occupied HUs                  |          | 1,034    |          | 1,587   |          | 1,920                                  |
| Median Age                           |          | 28.7     |          | 28.5    |          | 28.4                                   |
| Trends: 2009-2014 Annual Rate        |          | Area     |          | State   |          | National                               |
| Population                           |          | 3.18%    |          | 1.80%   |          | 0.91%                                  |
| Households                           |          | 3.14%    |          | 1.83%   |          | 0.94%                                  |
| Families                             |          | 2.43%    |          | 1.47%   |          | 0.74%                                  |
| Owner HHs                            |          | 1.99%    |          | 1.92%   |          | 1.19%                                  |
| Owner HHS<br>Median Household Income |          | 1.15%    |          | 0.64%   |          | 0.80%                                  |
|                                      | 200      |          | 20       |         | 201      |                                        |
| Households by Income                 | Number   | Percent  | Number   | Percent | Number   | Percent                                |
| < \$15,000                           | 745      | 39.4%    | 861      | 32.2%   | 952      | 30.5%                                  |
| \$15,000 - \$24,999                  | 336      | 17.8%    | 402      | 15.0%   | 469      | 15.0%                                  |
| \$25,000 - \$34,999                  | 230      | 12.2%    | 306      | 11.4%   | 325      | 10.4%                                  |
| \$35,000 - \$49,999                  | 229      | 12.1%    | 372      | 13.9%   | 406      | 13.0%                                  |
| \$50,000 - \$74,999                  | 221      | 11.7%    | 329      | 12.3%   | 403      | 12.9%                                  |
| \$75,000 - \$99,999                  | 70       | 3.7%     | 243      | 9.1%    | 354      | 11.3%                                  |
| \$100,000 - \$149,999                | 53       | 2.8%     | 132      | 4.9%    | 173      | 5.5%                                   |
| \$150,000 - \$199,000                | 0        | 0.0%     | 18       | 0.7%    | 24       | 0.8%                                   |
| \$200,000+                           | 8        | 0.4%     | 14       | 0.7%    | 16       | 0.5%                                   |
| Median Household Income              | \$20,260 |          | \$27,422 |         | \$29,036 |                                        |
| Average Household Income             | \$28,876 |          | \$39,717 |         | \$41,866 |                                        |
| Per Capita Income                    | \$10,609 |          | \$14,386 |         | \$15,150 |                                        |
| . o. capila illosillo                | 200      | 00       | 20       | 09      | 201      | 14                                     |
| Population by Age                    | Number   | Percent  | Number   | Percent | Number   | Percent                                |
| 0 - 4                                | 527      | 9.7%     | 782      | 10.2%   | 918      | 10.2%                                  |
| 5 - 9                                | 612      | 11.3%    | 806      | 10.5%   | 941      | 10.5%                                  |
| 10 - 14                              | 448      | 8.3%     | 633      | 8.2%    | 746      | 8.3%                                   |
| 15 - 19                              | 399      | 7.4%     | 614      | 8.0%    | 651      | 7.2%                                   |
| 20 - 24                              | 393      | 7.2%     | 611      | 7.9%    | 784      | 8.7%                                   |
| 25 - 34                              | 835      | 15.4%    | 1,036    | 13.5%   | 1,233    | 13.7%                                  |
| 35 - 44                              | 768      | 14.2%    | 943      | 12.2%   | 987      | 11.0%                                  |
| 45 - 54                              | 572      | 10.5%    | 924      | 12.0%   | 1,003    | 11.1%                                  |
| 55 - 64                              | 368      | 6.8%     | 615      | 8.0%    | 786      | 8.7%                                   |
| 65 - 74                              | 308      | 5.7%     | 420      | 5.5%    | 586      | 6.5%                                   |
| 75 - 84                              | 148      | 2.7%     | 234      | 3.0%    | 266      | 3.0%                                   |
| 85+                                  | 46       | 0.8%     | 81       | 1.1%    | 103      | 1.1%                                   |
|                                      | 200      |          | 20       |         | 201      |                                        |
| Race and Ethnicity                   | Number   | Percent  | Number   | Percent | Number   | Percent                                |
| White Alone                          | 920      | 17.0%    | 979      | 12.7%   | 981      | 10.9%                                  |
| Black Alone                          | 4,319    | 79.7%    | 6,405    | 83.2%   | 7,595    | 84.4%                                  |
| American Indian Alone                | 12       | 0.2%     | 16       | 0.2%    | 19       | 0.2%                                   |
| Asian Alone                          | 17       | 0.3%     | 36       | 0.5%    | 46       | 0.5%                                   |
| Pacific Islander Alone               | 2        | 0.0%     | 3        | 0.0%    | 3        | 0.0%                                   |
| Some Other Race Alone                | 104      | 1.9%     | 182      | 2.4%    | 263      | 2.9%                                   |
| Two or More Races                    | 48       | 0.9%     | 76       | 1.0%    | 96       | 1.1%                                   |
| 01 111010 114000                     | 70       | 3.070    | , ,      | 1.070   | 50       | 11170                                  |