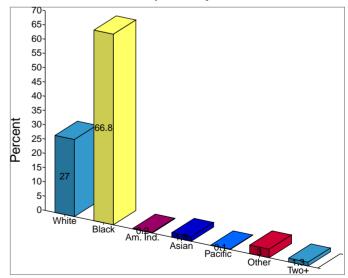

6.1%

7.0%

Latitude: 33.811493 Longitude: -84.475494

Radius: 3 Miles

Site Type: Ring

## 2009 Population by Race

2009 Percent Hispanic Origin: 6.1%

Latitude: 33.811493

|                               |          | Sito Tur | oe: Ring |                |          | Longitude: -8 | 4.475494<br>5 Miles |
|-------------------------------|----------|----------|----------|----------------|----------|---------------|---------------------|
| Summary                       |          | 2000     | . King   | 2009           |          | 2014          | . 3 1411162         |
| Summary                       |          |          |          |                |          |               |                     |
| Population                    |          | 167,989  |          | 205,376        |          | 226,309       |                     |
| Households                    |          | 68,646   |          | 84,047         |          | 92,857        |                     |
| Families                      |          | 36,729   |          | 42,225         |          | 45,039        |                     |
| Average Household Size        |          | 2.33     |          | 2.34           |          | 2.34          |                     |
| Owner Occupied HUs            |          | 31,923   |          | 38,150         |          | 42,053        |                     |
| Renter Occupied HUs           |          | 36,723   |          | 45,898         |          | 50,803        |                     |
| Median Age                    |          | 32.2     |          | 33.3           |          | 33.3          |                     |
| Trends: 2009-2014 Annual Rate |          | Area     |          | State          |          | National      |                     |
| Population                    |          | 1.96%    |          | 1.80%          |          | 0.91%         |                     |
| Households                    |          | 2.01%    |          | 1.83%          |          | 0.94%         |                     |
| Families                      |          | 1.3%     |          | 1.47%          |          | 0.74%         |                     |
| Owner HHs                     |          | 1.97%    |          | 1.92%          |          | 1.19%         |                     |
| Median Household Income       |          | 0.75%    |          | 0.64%          |          | 0.80%         |                     |
|                               | 20       | 00       | 200      | 09             | 201      | 4             |                     |
| Households by Income          | Number   | Percent  | Number   | Percent        | Number   | Percent       |                     |
| < \$15,000                    | 13,008   | 19.0%    | 13,099   | 15.6%          | 13,357   | 14.4%         |                     |
| \$15,000 - \$24,999           | 8,587    | 12.6%    | 7,125    | 8.5%           | 7,649    | 8.2%          |                     |
| \$25,000 - \$34,999           | 8,114    | 11.9%    | 7,301    | 8.7%           | 7,048    | 7.6%          |                     |
| \$35,000 - \$49,999           | 10,145   | 14.8%    | 10,737   | 12.8%          | 10,699   | 11.5%         |                     |
| \$50,000 - \$74,999           | 10,675   | 15.6%    | 15,035   | 17.9%          | 16,810   | 18.1%         |                     |
| \$75,000 - \$99,999           | 6,423    | 9.4%     | 10,458   | 12.4%          | 12,851   | 13.8%         |                     |
| \$100,000 - \$149,999         | 5,542    | 8.1%     | 11,160   | 13.3%          | 13,459   | 14.5%         |                     |
| \$150,000 - \$199,000         | 1,970    | 2.9%     | 3,115    | 3.7%           | 3,600    | 3.9%          |                     |
| \$200,000+                    | 3,907    | 5.7%     | 6,014    | 7.2%           | 7,382    | 8.0%          |                     |
| Median Household Income       | \$40,930 |          | \$56,961 |                | \$59,126 |               |                     |
| Average Household Income      | \$69,335 |          | \$85,401 |                | \$91,707 |               |                     |
| Per Capita Income             | \$28,977 |          | \$35,725 |                | \$38,441 |               |                     |
|                               | 20       | 00       | 200      | 09             | 201      | 4             |                     |
| Population by Age             | Number   | Percent  | Number   | Percent        | Number   | Percent       |                     |
| 0 - 4                         | 11,171   | 6.6%     | 13,647   | 6.6%           | 14,981   | 6.6%          |                     |
| 5 - 9                         | 11,181   | 6.7%     | 13,031   | 6.3%           | 14,374   | 6.4%          |                     |
| 10 - 14                       | 9,983    | 5.9%     | 12,072   | 5.9%           | 13,230   | 5.8%          |                     |
| 15 - 19                       | 10,145   | 6.0%     | 13,229   | 6.4%           | 13,592   | 6.0%          |                     |
| 20 - 24                       | 16,351   | 9.7%     | 19,484   | 9.5%           | 21,801   | 9.6%          |                     |
| 25 - 34                       | 34,004   | 20.2%    | 36,950   | 18.0%          | 41,373   | 18.3%         |                     |
| 35 - 44                       | 25,627   | 15.3%    | 29,132   | 14.2%          | 29,121   | 12.9%         |                     |
| 45 - 54                       | 19,769   | 11.8%    | 26,846   | 13.1%          | 28,558   | 12.6%         |                     |
| 55 - 64                       | 12,399   | 7.4%     | 19,628   | 9.6%           | 23,440   | 10.4%         |                     |
| 65 - 74                       | 8,988    | 5.4%     | 10,919   | 5.3%           | 14,538   | 6.4%          |                     |
| 75 - 84                       | 5,973    | 3.6%     | 7,084    | 3.4%           | 7,618    | 3.4%          |                     |
| 85+                           | 2,398    | 1.4%     | 3,353    | 1.6%           | 3,683    | 1.6%          |                     |
| -                             | 20       |          | 200      |                | 201      |               |                     |
| Race and Ethnicity            | Number   | Percent  | Number   | Percent        | Number   | Percent       |                     |
| White Alone                   | 70,175   | 41.8%    | 77,540   | 37.8%          | 79,626   | 35.2%         |                     |
| Black Alone                   | 88,961   | 53.0%    | 113,193  | 55.1%          | 127,817  | 56.5%         |                     |
| American Indian Alone         | 314      | 0.2%     | 392      | 0.2%           | 442      | 0.2%          |                     |
| Asian Alone                   | 3,376    | 2.0%     | 5,551    | 2.7%           | 6,949    | 3.1%          |                     |
| Pacific Islander Alone        | 89       | 0.1%     | 118      | 0.1%           | 139      | 0.1%          |                     |
| Some Other Race Alone         | 3,097    | 1.8%     | 5,653    | 2.8%           | 7,746    | 3.4%          |                     |
| Two or More Races             | 1,978    | 1.2%     | 2,929    | 1.4%           | 3,592    | 1.6%          |                     |
| Lionania Origin (Any Boss)    | 7,570    | 1.270    | 10.564   | 1.470<br>C 40/ | 16 207   | 7.0%          |                     |