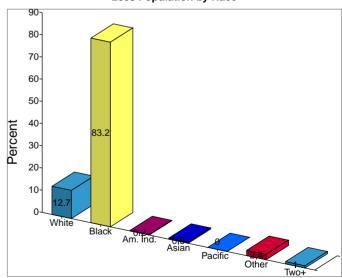

## 2009 Population by Race

2009 Percent Hispanic Origin: 4.3%

Latitude: 33.811493 Longitude: -84.475494

|                               |                        | -u      |                        |         |          | Longitude: -84.475494 |  |  |
|-------------------------------|------------------------|---------|------------------------|---------|----------|-----------------------|--|--|
|                               | Site Type: Ring        |         |                        |         |          | Radius: 3 Miles       |  |  |
| Summary                       |                        | 2000    |                        | 2009    |          | 2014                  |  |  |
| Population                    |                        | 46,611  |                        | 61,346  |          | 69,112                |  |  |
| Households                    |                        | 18,622  |                        | 24,506  |          | 27,627                |  |  |
| Families                      |                        | 10,754  |                        | 13,241  |          | 14,410                |  |  |
| Average Household Size        |                        | 2.47    |                        | 2.48    |          | 2.48                  |  |  |
| Owner Occupied HUs            |                        | 8,273   |                        | 10,386  |          | 11,507                |  |  |
| Renter Occupied HUs           |                        | 10,348  |                        | 14,120  |          | 16,120                |  |  |
| Median Age                    |                        | 30.1    |                        | 31.5    |          | 31.4                  |  |  |
| Trends: 2009-2014 Annual Rate |                        | Area    |                        | State   |          | National              |  |  |
| Population                    |                        | 2.41%   |                        | 1.80%   |          | 0.91%                 |  |  |
| Households                    |                        | 2.43%   |                        | 1.83%   |          | 0.94%                 |  |  |
| Families                      |                        | 1.71%   |                        | 1.47%   |          | 0.74%                 |  |  |
| Owner HHs                     |                        | 2.07%   |                        | 1.92%   |          | 1.19%                 |  |  |
| Median Household Income       |                        | 1.55%   |                        | 0.64%   |          | 0.80%                 |  |  |
|                               | 200                    | 00      | 200                    | 09      | 201      | 14                    |  |  |
| Households by Income          | Number                 | Percent | Number                 | Percent | Number   | Percent               |  |  |
| < \$15,000                    | 4,404                  | 23.6%   | 4,897                  | 20.0%   | 5,158    | 18.7%                 |  |  |
| \$15,000 - \$24,999           | 2,278                  | 12.2%   | 2,298                  | 9.4%    | 2,547    | 9.2%                  |  |  |
| \$25,000 - \$34,999           | 2,220                  | 11.9%   | 2,019                  | 8.2%    | 2,014    | 7.3%                  |  |  |
| \$35,000 - \$49,999           | 2,683                  | 14.4%   | 3,316                  | 13.5%   | 3,422    | 12.4%                 |  |  |
| \$50,000 - \$74,999           | 2,734                  | 14.7%   | 4,153                  | 16.9%   | 4,783    | 17.3%                 |  |  |
| \$75,000 - \$99,999           | 1,776                  | 9.5%    | 2,990                  | 12.2%   | 3,713    | 13.4%                 |  |  |
| \$100,000 - \$149,999         | 1,268                  | 6.8%    | 2,835                  | 11.6%   | 3,598    | 13.0%                 |  |  |
| \$150,000 - \$199,000         | 413                    | 2.2%    | 752                    | 3.1%    | 882      | 3.2%                  |  |  |
| \$200,000+                    | 852                    | 4.6%    | 1,246                  | 5.1%    | 1,511    | 5.5%                  |  |  |
| Median Household Income       | \$36,696               |         | \$48,621               |         | \$52,519 |                       |  |  |
| Average Household Income      | \$61,204               |         | \$72,520               |         | \$76,272 |                       |  |  |
| Per Capita Income             | \$24,391               |         | \$28,820               |         | \$30,328 |                       |  |  |
| ·                             | 200                    | 00      | 200                    | 09      | 201      | 14                    |  |  |
| Population by Age             | Number                 | Percent | Number                 | Percent | Number   | Percent               |  |  |
| 0 - 4                         | 3,781                  | 8.1%    | 4,928                  | 8.0%    | 5,530    | 8.0%                  |  |  |
| 5 - 9                         | 4,088                  | 8.8%    | 4,900                  | 8.0%    | 5,464    | 7.9%                  |  |  |
| 10 - 14                       | 3,352                  | 7.2%    | 4,316                  | 7.0%    | 4,779    | 6.9%                  |  |  |
| 15 - 19                       | 2,875                  | 6.2%    | 4,191                  | 6.8%    | 4,285    | 6.2%                  |  |  |
| 20 - 24                       | 4,122                  | 8.8%    | 5,267                  | 8.6%    | 6,152    | 8.9%                  |  |  |
| 25 - 34                       | 9,172                  | 19.7%   | 10,315                 | 16.8%   | 11,957   | 17.3%                 |  |  |
| 35 - 44                       | 6,800                  | 14.6%   | 8,548                  | 13.9%   | 8,664    | 12.5%                 |  |  |
| 45 - 54                       | 5,061                  | 10.9%   | 7,664                  | 12.5%   | 8,360    | 12.1%                 |  |  |
| 55 - 64                       | 3,215                  | 6.9%    | 5,429                  | 8.8%    | 6,676    | 9.7%                  |  |  |
| 65 - 74                       | 2,436                  | 5.2%    | 3,122                  | 5.1%    | 4,198    | 6.1%                  |  |  |
| 75 - 84                       | 1,316                  | 2.8%    | 1,922                  | 3.1%    | 2,147    | 3.1%                  |  |  |
| 85+                           | 392                    | 0.8%    | 746                    | 1.2%    | 900      | 1.3%                  |  |  |
|                               |                        |         |                        |         | 201      |                       |  |  |
| Race and Ethnicity            | 2000<br>Number Percent |         | 2009<br>Number Percent |         | Number   | Percent               |  |  |
| White Alone                   | 14,743                 | 31.6%   | 16,583                 | 27.0%   | 16,942   | 24.5%                 |  |  |
| Black Alone                   | 29,671                 | 63.7%   | 40,958                 | 66.8%   | 47,195   | 68.3%                 |  |  |
| American Indian Alone         | 107                    | 0.2%    | 146                    | 0.2%    | 167      | 0.2%                  |  |  |
| Asian Alone                   | 563                    | 1.2%    | 1,011                  | 1.6%    | 1,296    | 1.9%                  |  |  |
| Pacific Islander Alone        | 21                     | 0.0%    | 34                     | 0.1%    | 41       | 0.1%                  |  |  |
| Some Other Race Alone         | 1,004                  | 2.2%    | 1,826                  | 3.0%    | 2,490    | 3.6%                  |  |  |
| Two or More Races             | 502                    | 1.1%    | 789                    | 1.3%    | 980      | 1.4%                  |  |  |
| INO OF MOTE LYACES            | 302                    | 1.170   | 109                    | 1.370   | 300      | 1.4/0                 |  |  |

**Dave Smith** 

2030 Bolton Rd NW, Atlanta, ...

Latitude: 33.811493 Longitude: -84.475494

|                                      |          | Site Typ | pe: Ring |         |          | Longitude: -84.47549<br>Radius: 1 Mile |
|--------------------------------------|----------|----------|----------|---------|----------|----------------------------------------|
| Summary                              |          | 2000     |          | 2009    |          | 2014                                   |
| Population                           |          | 5,423    |          | 7,698   |          | 9,004                                  |
| Households                           |          | 1,887    |          | 2,676   |          | 3,124                                  |
| Families                             |          | 1,255    |          | 1,657   |          | 1,868                                  |
| Average Household Size               |          | 2.86     |          | 2.87    |          | 2.87                                   |
| Owner Occupied HUs                   |          | 853      |          | 1,090   |          | 1,203                                  |
| Renter Occupied HUs                  |          | 1,034    |          | 1,587   |          | 1,920                                  |
| Median Age                           |          | 28.7     |          | 28.5    |          | 28.4                                   |
| Trends: 2009-2014 Annual Rate        |          | Area     |          | State   |          | National                               |
| Population                           |          | 3.18%    |          | 1.80%   |          | 0.91%                                  |
| Households                           |          | 3.14%    |          | 1.83%   |          | 0.94%                                  |
| Families                             |          | 2.43%    |          | 1.47%   |          | 0.74%                                  |
| Owner HHs                            |          | 1.99%    |          | 1.92%   |          | 1.19%                                  |
| Owner HHS<br>Median Household Income |          | 1.15%    |          | 0.64%   |          | 0.80%                                  |
|                                      | 200      |          | 20       |         | 201      |                                        |
| Households by Income                 | Number   | Percent  | Number   | Percent | Number   | Percent                                |
| < \$15,000                           | 745      | 39.4%    | 861      | 32.2%   | 952      | 30.5%                                  |
| \$15,000 - \$24,999                  | 336      | 17.8%    | 402      | 15.0%   | 469      | 15.0%                                  |
| \$25,000 - \$34,999                  | 230      | 12.2%    | 306      | 11.4%   | 325      | 10.4%                                  |
| \$35,000 - \$49,999                  | 229      | 12.1%    | 372      | 13.9%   | 406      | 13.0%                                  |
| \$50,000 - \$74,999                  | 221      | 11.7%    | 329      | 12.3%   | 403      | 12.9%                                  |
| \$75,000 - \$99,999                  | 70       | 3.7%     | 243      | 9.1%    | 354      | 11.3%                                  |
| \$100,000 - \$149,999                | 53       | 2.8%     | 132      | 4.9%    | 173      | 5.5%                                   |
| \$150,000 - \$199,000                | 0        | 0.0%     | 18       | 0.7%    | 24       | 0.8%                                   |
| \$200,000+                           | 8        | 0.4%     | 14       | 0.7%    | 16       | 0.5%                                   |
| Median Household Income              | \$20,260 |          | \$27,422 |         | \$29,036 |                                        |
| Average Household Income             | \$28,876 |          | \$39,717 |         | \$41,866 |                                        |
| Per Capita Income                    | \$10,609 |          | \$14,386 |         | \$15,150 |                                        |
| . o. capila illosillo                | 200      | 00       | 20       | 09      | 201      | 14                                     |
| Population by Age                    | Number   | Percent  | Number   | Percent | Number   | Percent                                |
| 0 - 4                                | 527      | 9.7%     | 782      | 10.2%   | 918      | 10.2%                                  |
| 5 - 9                                | 612      | 11.3%    | 806      | 10.5%   | 941      | 10.5%                                  |
| 10 - 14                              | 448      | 8.3%     | 633      | 8.2%    | 746      | 8.3%                                   |
| 15 - 19                              | 399      | 7.4%     | 614      | 8.0%    | 651      | 7.2%                                   |
| 20 - 24                              | 393      | 7.2%     | 611      | 7.9%    | 784      | 8.7%                                   |
| 25 - 34                              | 835      | 15.4%    | 1,036    | 13.5%   | 1,233    | 13.7%                                  |
| 35 - 44                              | 768      | 14.2%    | 943      | 12.2%   | 987      | 11.0%                                  |
| 45 - 54                              | 572      | 10.5%    | 924      | 12.0%   | 1,003    | 11.1%                                  |
| 55 - 64                              | 368      | 6.8%     | 615      | 8.0%    | 786      | 8.7%                                   |
| 65 - 74                              | 308      | 5.7%     | 420      | 5.5%    | 586      | 6.5%                                   |
| 75 - 84                              | 148      | 2.7%     | 234      | 3.0%    | 266      | 3.0%                                   |
| 85+                                  | 46       | 0.8%     | 81       | 1.1%    | 103      | 1.1%                                   |
|                                      | 200      |          | 20       |         | 201      |                                        |
| Race and Ethnicity                   | Number   | Percent  | Number   | Percent | Number   | Percent                                |
| White Alone                          | 920      | 17.0%    | 979      | 12.7%   | 981      | 10.9%                                  |
| Black Alone                          | 4,319    | 79.7%    | 6,405    | 83.2%   | 7,595    | 84.4%                                  |
| American Indian Alone                | 12       | 0.2%     | 16       | 0.2%    | 19       | 0.2%                                   |
| Asian Alone                          | 17       | 0.3%     | 36       | 0.5%    | 46       | 0.5%                                   |
| Pacific Islander Alone               | 2        | 0.0%     | 3        | 0.0%    | 3        | 0.0%                                   |
| Some Other Race Alone                | 104      | 1.9%     | 182      | 2.4%    | 263      | 2.9%                                   |
| Two or More Races                    | 48       | 0.9%     | 76       | 1.0%    | 96       | 1.1%                                   |
| 01 111010 114000                     | 70       | 3.070    | , ,      | 1.070   | 50       | 11170                                  |