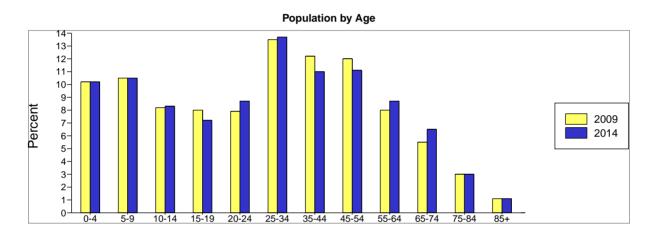

**Dave Smith** 

2030 Bolton Rd NW, Atlanta, ...

Latitude: 33.811493 Longitude: -84.475494

|                                      |          | Site Typ | pe: Ring |         |          | Longitude: -84.47549<br>Radius: 1 Mile |
|--------------------------------------|----------|----------|----------|---------|----------|----------------------------------------|
| Summary                              |          | 2000     |          | 2009    |          | 2014                                   |
| Population                           |          | 5,423    |          | 7,698   |          | 9,004                                  |
| Households                           |          | 1,887    |          | 2,676   |          | 3,124                                  |
| Families                             |          | 1,255    |          | 1,657   |          | 1,868                                  |
| Average Household Size               |          | 2.86     |          | 2.87    |          | 2.87                                   |
| Owner Occupied HUs                   |          | 853      |          | 1,090   |          | 1,203                                  |
| Renter Occupied HUs                  |          | 1,034    |          | 1,587   |          | 1,920                                  |
| Median Age                           |          | 28.7     |          | 28.5    |          | 28.4                                   |
| Trends: 2009-2014 Annual Rate        |          | Area     |          | State   |          | National                               |
| Population                           |          | 3.18%    |          | 1.80%   |          | 0.91%                                  |
| Households                           |          | 3.14%    |          | 1.83%   |          | 0.94%                                  |
| Families                             |          | 2.43%    |          | 1.47%   |          | 0.74%                                  |
| Owner HHs                            |          | 1.99%    |          | 1.92%   |          | 1.19%                                  |
| Owner HHS<br>Median Household Income |          | 1.15%    |          | 0.64%   |          | 0.80%                                  |
|                                      | 200      |          | 20       |         | 201      |                                        |
| Households by Income                 | Number   | Percent  | Number   | Percent | Number   | Percent                                |
| < \$15,000                           | 745      | 39.4%    | 861      | 32.2%   | 952      | 30.5%                                  |
| \$15,000 - \$24,999                  | 336      | 17.8%    | 402      | 15.0%   | 469      | 15.0%                                  |
| \$25,000 - \$34,999                  | 230      | 12.2%    | 306      | 11.4%   | 325      | 10.4%                                  |
| \$35,000 - \$49,999                  | 229      | 12.1%    | 372      | 13.9%   | 406      | 13.0%                                  |
| \$50,000 - \$74,999                  | 221      | 11.7%    | 329      | 12.3%   | 403      | 12.9%                                  |
| \$75,000 - \$99,999                  | 70       | 3.7%     | 243      | 9.1%    | 354      | 11.3%                                  |
| \$100,000 - \$149,999                | 53       | 2.8%     | 132      | 4.9%    | 173      | 5.5%                                   |
| \$150,000 - \$199,000                | 0        | 0.0%     | 18       | 0.7%    | 24       | 0.8%                                   |
| \$200,000+                           | 8        | 0.4%     | 14       | 0.7%    | 16       | 0.5%                                   |
| Median Household Income              | \$20,260 |          | \$27,422 |         | \$29,036 |                                        |
| Average Household Income             | \$28,876 |          | \$39,717 |         | \$41,866 |                                        |
| Per Capita Income                    | \$10,609 |          | \$14,386 |         | \$15,150 |                                        |
| . o. capila illosillo                | 200      | 00       | 20       | 09      | 201      | 14                                     |
| Population by Age                    | Number   | Percent  | Number   | Percent | Number   | Percent                                |
| 0 - 4                                | 527      | 9.7%     | 782      | 10.2%   | 918      | 10.2%                                  |
| 5 - 9                                | 612      | 11.3%    | 806      | 10.5%   | 941      | 10.5%                                  |
| 10 - 14                              | 448      | 8.3%     | 633      | 8.2%    | 746      | 8.3%                                   |
| 15 - 19                              | 399      | 7.4%     | 614      | 8.0%    | 651      | 7.2%                                   |
| 20 - 24                              | 393      | 7.2%     | 611      | 7.9%    | 784      | 8.7%                                   |
| 25 - 34                              | 835      | 15.4%    | 1,036    | 13.5%   | 1,233    | 13.7%                                  |
| 35 - 44                              | 768      | 14.2%    | 943      | 12.2%   | 987      | 11.0%                                  |
| 45 - 54                              | 572      | 10.5%    | 924      | 12.0%   | 1,003    | 11.1%                                  |
| 55 - 64                              | 368      | 6.8%     | 615      | 8.0%    | 786      | 8.7%                                   |
| 65 - 74                              | 308      | 5.7%     | 420      | 5.5%    | 586      | 6.5%                                   |
| 75 - 84                              | 148      | 2.7%     | 234      | 3.0%    | 266      | 3.0%                                   |
| 85+                                  | 46       | 0.8%     | 81       | 1.1%    | 103      | 1.1%                                   |
|                                      | 200      |          | 20       |         | 201      |                                        |
| Race and Ethnicity                   | Number   | Percent  | Number   | Percent | Number   | Percent                                |
| White Alone                          | 920      | 17.0%    | 979      | 12.7%   | 981      | 10.9%                                  |
| Black Alone                          | 4,319    | 79.7%    | 6,405    | 83.2%   | 7,595    | 84.4%                                  |
| American Indian Alone                | 12       | 0.2%     | 16       | 0.2%    | 19       | 0.2%                                   |
| Asian Alone                          | 17       | 0.3%     | 36       | 0.5%    | 46       | 0.5%                                   |
| Pacific Islander Alone               | 2        | 0.0%     | 3        | 0.0%    | 3        | 0.0%                                   |
| Some Other Race Alone                | 104      | 1.9%     | 182      | 2.4%    | 263      | 2.9%                                   |
| Two or More Races                    | 48       | 0.9%     | 76       | 1.0%    | 96       | 1.1%                                   |
| 01 111010 114000                     | 70       | 3.070    | , ,      | 1.070   | 50       | 11170                                  |