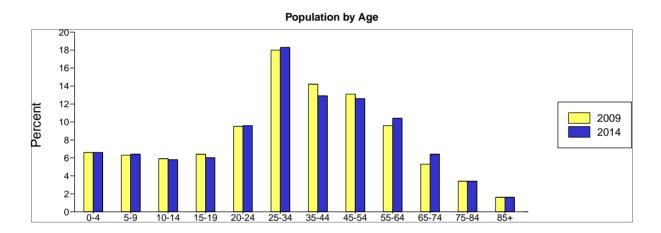

0.1%     | 118      | 0.1%           | 139      | 0.1%          |                     |
| Some Other Race Alone         | 3,097    | 1.8%     | 5,653    | 2.8%           | 7,746    | 3.4%          |                     |
| Two or More Races             | 1,978    | 1.2%     | 2,929    | 1.4%           | 3,592    | 1.6%          |                     |
| Lionania Origin (Any Boss)    | 7,570    | 1.270    | 10.564   | 1.470<br>C 40/ | 16 207   | 7.0%          |                     |

Data Note: Income is expressed in current dollars.

Hispanic Origin (Any Race)

Source: U.S. Bureau of the Census, 2000 Census of Population and Housing. ESRI forecasts for 2009 and 2014.

7,558

7.2%

16,387

4.5%

12,564

6.1%



Latitude: 33.811493 Longitude: -84.475494

Radius: 5 Miles



Site Type: Ring







## 2009 Population by Race



2009 Percent Hispanic Origin: 6.1%