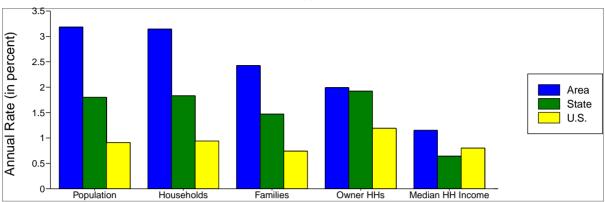

# Trends 2009-2014

Site Type: Ring

**Dave Smith** 

2030 Bolton Rd NW, Atlanta, ...

Latitude: 33.811493 Longitude: -84.475494

|                                      |          | Site Typ | pe: Ring |         |          | Longitude: -84.47549<br>Radius: 1 Mile |
|--------------------------------------|----------|----------|----------|---------|----------|----------------------------------------|
| Summary                              |          | 2000     |          | 2009    |          | 2014                                   |
| Population                           |          | 5,423    |          | 7,698   |          | 9,004                                  |
| Households                           |          | 1,887    |          | 2,676   |          | 3,124                                  |
| Families                             |          | 1,255    |          | 1,657   |          | 1,868                                  |
| Average Household Size               |          | 2.86     |          | 2.87    |          | 2.87                                   |
| Owner Occupied HUs                   |          | 853      |          | 1,090   |          | 1,203                                  |
| Renter Occupied HUs                  |          | 1,034    |          | 1,587   |          | 1,920                                  |
| Median Age                           |          | 28.7     |          | 28.5    |          | 28.4                                   |
| Trends: 2009-2014 Annual Rate        |          | Area     |          | State   |          | National                               |
| Population                           |          | 3.18%    |          | 1.80%   |          | 0.91%                                  |
| Households                           |          | 3.14%    |          | 1.83%   |          | 0.94%                                  |
| Families                             |          | 2.43%    |          | 1.47%   |          | 0.74%                                  |
| Owner HHs                            |          | 1.99%    |          | 1.92%   |          | 1.19%                                  |
| Owner HHS<br>Median Household Income |          | 1.15%    |          | 0.64%   |          | 0.80%                                  |
|                                      | 200      |          | 20       |         | 201      |                                        |
| Households by Income                 | Number   | Percent  | Number   | Percent | Number   | Percent                                |
| < \$15,000                           | 745      | 39.4%    | 861      | 32.2%   | 952      | 30.5%                                  |
| \$15,000 - \$24,999                  | 336      | 17.8%    | 402      | 15.0%   | 469      | 15.0%                                  |
| \$25,000 - \$34,999                  | 230      | 12.2%    | 306      | 11.4%   | 325      | 10.4%                                  |
| \$35,000 - \$49,999                  | 229      | 12.1%    | 372      | 13.9%   | 406      | 13.0%                                  |
| \$50,000 - \$74,999                  | 221      | 11.7%    | 329      | 12.3%   | 403      | 12.9%                                  |
| \$75,000 - \$99,999                  | 70       | 3.7%     | 243      | 9.1%    | 354      | 11.3%                                  |
| \$100,000 - \$149,999                | 53       | 2.8%     | 132      | 4.9%    | 173      | 5.5%                                   |
| \$150,000 - \$199,000                | 0        | 0.0%     | 18       | 0.7%    | 24       | 0.8%                                   |
| \$200,000+                           | 8        | 0.4%     | 14       | 0.7%    | 16       | 0.5%                                   |
| Median Household Income              | \$20,260 |          | \$27,422 |         | \$29,036 |                                        |
| Average Household Income             | \$28,876 |          | \$39,717 |         | \$41,866 |                                        |
| Per Capita Income                    | \$10,609 |          | \$14,386 |         | \$15,150 |                                        |
| . o. capila illosillo                | 200      | 00       | 20       | 09      | 201      | 14                                     |
| Population by Age                    | Number   | Percent  | Number   | Percent | Number   | Percent                                |
| 0 - 4                                | 527      | 9.7%     | 782      | 10.2%   | 918      | 10.2%                                  |
| 5 - 9                                | 612      | 11.3%    | 806      | 10.5%   | 941      | 10.5%                                  |
| 10 - 14                              | 448      | 8.3%     | 633      | 8.2%    | 746      | 8.3%                                   |
| 15 - 19                              | 399      | 7.4%     | 614      | 8.0%    | 651      | 7.2%                                   |
| 20 - 24                              | 393      | 7.2%     | 611      | 7.9%    | 784      | 8.7%                                   |
| 25 - 34                              | 835      | 15.4%    | 1,036    | 13.5%   | 1,233    | 13.7%                                  |
| 35 - 44                              | 768      | 14.2%    | 943      | 12.2%   | 987      | 11.0%                                  |
| 45 - 54                              | 572      | 10.5%    | 924      | 12.0%   | 1,003    | 11.1%                                  |
| 55 - 64                              | 368      | 6.8%     | 615      | 8.0%    | 786      | 8.7%                                   |
| 65 - 74                              | 308      | 5.7%     | 420      | 5.5%    | 586      | 6.5%                                   |
| 75 - 84                              | 148      | 2.7%     | 234      | 3.0%    | 266      | 3.0%                                   |
| 85+                                  | 46       | 0.8%     | 81       | 1.1%    | 103      | 1.1%                                   |
|                                      | 200      |          | 20       |         | 201      |                                        |
| Race and Ethnicity                   | Number   | Percent  | Number   | Percent | Number   | Percent                                |
| White Alone                          | 920      | 17.0%    | 979      | 12.7%   | 981      | 10.9%                                  |
| Black Alone                          | 4,319    | 79.7%    | 6,405    | 83.2%   | 7,595    | 84.4%                                  |
| American Indian Alone                | 12       | 0.2%     | 16       | 0.2%    | 19       | 0.2%                                   |
| Asian Alone                          | 17       | 0.3%     | 36       | 0.5%    | 46       | 0.5%                                   |
| Pacific Islander Alone               | 2        | 0.0%     | 3        | 0.0%    | 3        | 0.0%                                   |
| Some Other Race Alone                | 104      | 1.9%     | 182      | 2.4%    | 263      | 2.9%                                   |
| Two or More Races                    | 48       | 0.9%     | 76       | 1.0%    | 96       | 1.1%                                   |
| 01 111010 114000                     | 70       | 3.070    | , ,      | 1.070   | 50       | 11170                                  |