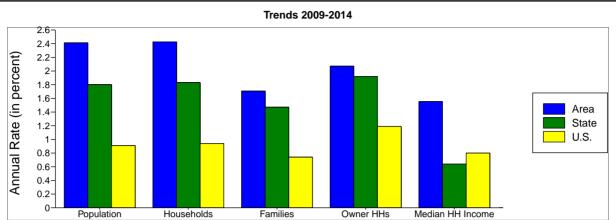

# Trends 2009-2014

Site Type: Ring

**Dave Smith** 

2030 Bolton Rd NW, Atlanta, ...

Latitude: 33.811493 Longitude: -84.475494

|                                      |          | Site Typ | pe: Ring |         |          | Longitude: -84.47549<br>Radius: 1 Mile |
|--------------------------------------|----------|----------|----------|---------|----------|----------------------------------------|
| Summary                              |          | 2000     |          | 2009    |          | 2014                                   |
| Population                           |          | 5,423    |          | 7,698   |          | 9,004                                  |
| Households                           |          | 1,887    |          | 2,676   |          | 3,124                                  |
| Families                             |          | 1,255    |          | 1,657   |          | 1,868                                  |
| Average Household Size               |          | 2.86     |          | 2.87    |          | 2.87                                   |
| Owner Occupied HUs                   |          | 853      |          | 1,090   |          | 1,203                                  |
| Renter Occupied HUs                  |          | 1,034    |          | 1,587   |          | 1,920                                  |
| Median Age                           |          | 28.7     |          | 28.5    |          | 28.4                                   |
| Trends: 2009-2014 Annual Rate        |          | Area     |          | State   |          | National                               |
| Population                           |          | 3.18%    |          | 1.80%   |          | 0.91%                                  |
| Households                           |          | 3.14%    |          | 1.83%   |          | 0.94%                                  |
| Families                             |          | 2.43%    |          | 1.47%   |          | 0.74%                                  |
| Owner HHs                            |          | 1.99%    |          | 1.92%   |          | 1.19%                                  |
| Owner HHS<br>Median Household Income |          | 1.15%    |          | 0.64%   |          | 0.80%                                  |
|                                      | 200      |          | 20       |         | 201      |                                        |
| Households by Income                 | Number   | Percent  | Number   | Percent | Number   | Percent                                |
| < \$15,000                           | 745      | 39.4%    | 861      | 32.2%   | 952      | 30.5%                                  |
| \$15,000 - \$24,999                  | 336      | 17.8%    | 402      | 15.0%   | 469      | 15.0%                                  |
| \$25,000 - \$34,999                  | 230      | 12.2%    | 306      | 11.4%   | 325      | 10.4%                                  |
| \$35,000 - \$49,999                  | 229      | 12.1%    | 372      | 13.9%   | 406      | 13.0%                                  |
| \$50,000 - \$74,999                  | 221      | 11.7%    | 329      | 12.3%   | 403      | 12.9%                                  |
| \$75,000 - \$99,999                  | 70       | 3.7%     | 243      | 9.1%    | 354      | 11.3%                                  |
| \$100,000 - \$149,999                | 53       | 2.8%     | 132      | 4.9%    | 173      | 5.5%                                   |
| \$150,000 - \$199,000                | 0        | 0.0%     | 18       | 0.7%    | 24       | 0.8%                                   |
| \$200,000+                           | 8        | 0.4%     | 14       | 0.7%    | 16       | 0.5%                                   |
| Median Household Income              | \$20,260 |          | \$27,422 |         | \$29,036 |                                        |
| Average Household Income             | \$28,876 |          | \$39,717 |         | \$41,866 |                                        |
| Per Capita Income                    | \$10,609 |          | \$14,386 |         | \$15,150 |                                        |
| . o. capila illosillo                | 200      | 00       | 20       | 09      | 201      | 14                                     |
| Population by Age                    | Number   | Percent  | Number   | Percent | Number   | Percent                                |
| 0 - 4                                | 527      | 9.7%     | 782      | 10.2%   | 918      | 10.2%                                  |
| 5 - 9                                | 612      | 11.3%    | 806      | 10.5%   | 941      | 10.5%                                  |
| 10 - 14                              | 448      | 8.3%     | 633      | 8.2%    | 746      | 8.3%                                   |
| 15 - 19                              | 399      | 7.4%     | 614      | 8.0%    | 651      | 7.2%                                   |
| 20 - 24                              | 393      | 7.2%     | 611      | 7.9%    | 784      | 8.7%                                   |
| 25 - 34                              | 835      | 15.4%    | 1,036    | 13.5%   | 1,233    | 13.7%                                  |
| 35 - 44                              | 768      | 14.2%    | 943      | 12.2%   | 987      | 11.0%                                  |
| 45 - 54                              | 572      | 10.5%    | 924      | 12.0%   | 1,003    | 11.1%                                  |
| 55 - 64                              | 368      | 6.8%     | 615      | 8.0%    | 786      | 8.7%                                   |
| 65 - 74                              | 308      | 5.7%     | 420      | 5.5%    | 586      | 6.5%                                   |
| 75 - 84                              | 148      | 2.7%     | 234      | 3.0%    | 266      | 3.0%                                   |
| 85+                                  | 46       | 0.8%     | 81       | 1.1%    | 103      | 1.1%                                   |
|                                      | 200      |          | 20       |         | 201      |                                        |
| Race and Ethnicity                   | Number   | Percent  | Number   | Percent | Number   | Percent                                |
| White Alone                          | 920      | 17.0%    | 979      | 12.7%   | 981      | 10.9%                                  |
| Black Alone                          | 4,319    | 79.7%    | 6,405    | 83.2%   | 7,595    | 84.4%                                  |
| American Indian Alone                | 12       | 0.2%     | 16       | 0.2%    | 19       | 0.2%                                   |
| Asian Alone                          | 17       | 0.3%     | 36       | 0.5%    | 46       | 0.5%                                   |
| Pacific Islander Alone               | 2        | 0.0%     | 3        | 0.0%    | 3        | 0.0%                                   |
| Some Other Race Alone                | 104      | 1.9%     | 182      | 2.4%    | 263      | 2.9%                                   |
| Two or More Races                    | 48       | 0.9%     | 76       | 1.0%    | 96       | 1.1%                                   |
| 01 111010 114000                     | 70       | 3.070    | , ,      | 1.070   | 50       | 11170                                  |