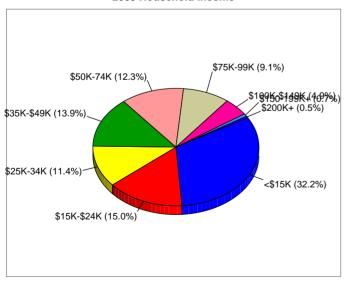

## 2009 Household Income

**Dave Smith** 

2030 Bolton Rd NW, Atlanta, ...

Latitude: 33.811493 Longitude: -84.475494

|                                      |          | Site Typ | pe: Ring |         |          | Longitude: -84.47549<br>Radius: 1 Mile |
|--------------------------------------|----------|----------|----------|---------|----------|----------------------------------------|
| Summary                              |          | 2000     |          | 2009    |          | 2014                                   |
| Population                           |          | 5,423    |          | 7,698   |          | 9,004                                  |
| Households                           |          | 1,887    |          | 2,676   |          | 3,124                                  |
| Families                             |          | 1,255    |          | 1,657   |          | 1,868                                  |
| Average Household Size               |          | 2.86     |          | 2.87    |          | 2.87                                   |
| Owner Occupied HUs                   |          | 853      |          | 1,090   |          | 1,203                                  |
| Renter Occupied HUs                  |          | 1,034    |          | 1,587   |          | 1,920                                  |
| Median Age                           |          | 28.7     |          | 28.5    |          | 28.4                                   |
| Trends: 2009-2014 Annual Rate        |          | Area     |          | State   |          | National                               |
| Population                           |          | 3.18%    |          | 1.80%   |          | 0.91%                                  |
| Households                           |          | 3.14%    |          | 1.83%   |          | 0.94%                                  |
| Families                             |          | 2.43%    |          | 1.47%   |          | 0.74%                                  |
| Owner HHs                            |          | 1.99%    |          | 1.92%   |          | 1.19%                                  |
| Owner HHS<br>Median Household Income |          | 1.15%    |          | 0.64%   |          | 0.80%                                  |
|                                      | 200      |          | 20       |         | 201      |                                        |
| Households by Income                 | Number   | Percent  | Number   | Percent | Number   | Percent                                |
| < \$15,000                           | 745      | 39.4%    | 861      | 32.2%   | 952      | 30.5%                                  |
| \$15,000 - \$24,999                  | 336      | 17.8%    | 402      | 15.0%   | 469      | 15.0%                                  |
| \$25,000 - \$34,999                  | 230      | 12.2%    | 306      | 11.4%   | 325      | 10.4%                                  |
| \$35,000 - \$49,999                  | 229      | 12.1%    | 372      | 13.9%   | 406      | 13.0%                                  |
| \$50,000 - \$74,999                  | 221      | 11.7%    | 329      | 12.3%   | 403      | 12.9%                                  |
| \$75,000 - \$99,999                  | 70       | 3.7%     | 243      | 9.1%    | 354      | 11.3%                                  |
| \$100,000 - \$149,999                | 53       | 2.8%     | 132      | 4.9%    | 173      | 5.5%                                   |
| \$150,000 - \$199,000                | 0        | 0.0%     | 18       | 0.7%    | 24       | 0.8%                                   |
| \$200,000+                           | 8        | 0.4%     | 14       | 0.7%    | 16       | 0.5%                                   |
| Median Household Income              | \$20,260 |          | \$27,422 |         | \$29,036 |                                        |
| Average Household Income             | \$28,876 |          | \$39,717 |         | \$41,866 |                                        |
| Per Capita Income                    | \$10,609 |          | \$14,386 |         | \$15,150 |                                        |
| . o. capila illosillo                | 200      | 00       | 20       | 09      | 201      | 14                                     |
| Population by Age                    | Number   | Percent  | Number   | Percent | Number   | Percent                                |
| 0 - 4                                | 527      | 9.7%     | 782      | 10.2%   | 918      | 10.2%                                  |
| 5 - 9                                | 612      | 11.3%    | 806      | 10.5%   | 941      | 10.5%                                  |
| 10 - 14                              | 448      | 8.3%     | 633      | 8.2%    | 746      | 8.3%                                   |
| 15 - 19                              | 399      | 7.4%     | 614      | 8.0%    | 651      | 7.2%                                   |
| 20 - 24                              | 393      | 7.2%     | 611      | 7.9%    | 784      | 8.7%                                   |
| 25 - 34                              | 835      | 15.4%    | 1,036    | 13.5%   | 1,233    | 13.7%                                  |
| 35 - 44                              | 768      | 14.2%    | 943      | 12.2%   | 987      | 11.0%                                  |
| 45 - 54                              | 572      | 10.5%    | 924      | 12.0%   | 1,003    | 11.1%                                  |
| 55 - 64                              | 368      | 6.8%     | 615      | 8.0%    | 786      | 8.7%                                   |
| 65 - 74                              | 308      | 5.7%     | 420      | 5.5%    | 586      | 6.5%                                   |
| 75 - 84                              | 148      | 2.7%     | 234      | 3.0%    | 266      | 3.0%                                   |
| 85+                                  | 46       | 0.8%     | 81       | 1.1%    | 103      | 1.1%                                   |
|                                      | 200      |          | 20       |         | 201      |                                        |
| Race and Ethnicity                   | Number   | Percent  | Number   | Percent | Number   | Percent                                |
| White Alone                          | 920      | 17.0%    | 979      | 12.7%   | 981      | 10.9%                                  |
| Black Alone                          | 4,319    | 79.7%    | 6,405    | 83.2%   | 7,595    | 84.4%                                  |
| American Indian Alone                | 12       | 0.2%     | 16       | 0.2%    | 19       | 0.2%                                   |
| Asian Alone                          | 17       | 0.3%     | 36       | 0.5%    | 46       | 0.5%                                   |
| Pacific Islander Alone               | 2        | 0.0%     | 3        | 0.0%    | 3        | 0.0%                                   |
| Some Other Race Alone                | 104      | 1.9%     | 182      | 2.4%    | 263      | 2.9%                                   |
| Two or More Races                    | 48       | 0.9%     | 76       | 1.0%    | 96       | 1.1%                                   |
| 01 111010 114000                     | 70       | 3.070    | , ,      | 1.070   | 50       | 11170                                  |