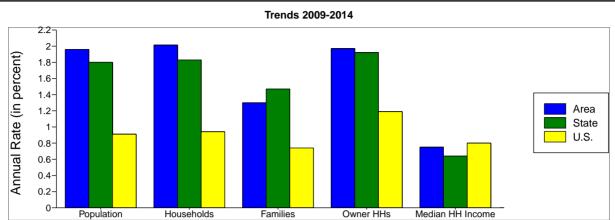

| 89       | 0.1%     | 118      | 0.1%           | 139      | 0.1%          |                     |
| Some Other Race Alone         | 3,097    | 1.8%     | 5,653    | 2.8%           | 7,746    | 3.4%          |                     |
| Two or More Races             | 1,978    | 1.2%     | 2,929    | 1.4%           | 3,592    | 1.6%          |                     |
| Lionania Origin (Any Boss)    | 7,570    | 1.270    | 10.564   | 1.470<br>C 40/ | 16 207   | 7.0%          |                     |

Data Note: Income is expressed in current dollars.

Hispanic Origin (Any Race)

Source: U.S. Bureau of the Census, 2000 Census of Population and Housing. ESRI forecasts for 2009 and 2014.

7,558

7.2%

16,387

4.5%

12,564

6.1%



Latitude: 33.811493 Longitude: -84.475494

Radius: 5 Miles



Site Type: Ring







## 2009 Population by Race



2009 Percent Hispanic Origin: 6.1%