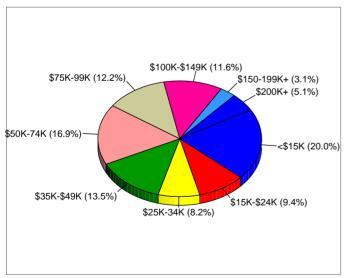

## 2009 Household Income

## 2009 Population by Race

2009 Percent Hispanic Origin: 4.3%

Latitude: 33.811493 Longitude: -84.475494

|                               |                        | -u      |                        |         |          | Longitude: -84.475494 |  |  |
|-------------------------------|------------------------|---------|------------------------|---------|----------|-----------------------|--|--|
|                               | Site Type: Ring        |         |                        |         |          | Radius: 3 Miles       |  |  |
| Summary                       |                        | 2000    |                        | 2009    |          | 2014                  |  |  |
| Population                    |                        | 46,611  |                        | 61,346  |          | 69,112                |  |  |
| Households                    |                        | 18,622  |                        | 24,506  |          | 27,627                |  |  |
| Families                      |                        | 10,754  |                        | 13,241  |          | 14,410                |  |  |
| Average Household Size        |                        | 2.47    |                        | 2.48    |          | 2.48                  |  |  |
| Owner Occupied HUs            |                        | 8,273   |                        | 10,386  |          | 11,507                |  |  |
| Renter Occupied HUs           |                        | 10,348  |                        | 14,120  |          | 16,120                |  |  |
| Median Age                    |                        | 30.1    |                        | 31.5    |          | 31.4                  |  |  |
| Trends: 2009-2014 Annual Rate |                        | Area    |                        | State   |          | National              |  |  |
| Population                    |                        | 2.41%   |                        | 1.80%   |          | 0.91%                 |  |  |
| Households                    |                        | 2.43%   |                        | 1.83%   |          | 0.94%                 |  |  |
| Families                      |                        | 1.71%   |                        | 1.47%   |          | 0.74%                 |  |  |
| Owner HHs                     |                        | 2.07%   |                        | 1.92%   |          | 1.19%                 |  |  |
| Median Household Income       |                        | 1.55%   |                        | 0.64%   |          | 0.80%                 |  |  |
|                               | 200                    | 00      | 200                    | 09      | 201      | 14                    |  |  |
| Households by Income          | Number                 | Percent | Number                 | Percent | Number   | Percent               |  |  |
| < \$15,000                    | 4,404                  | 23.6%   | 4,897                  | 20.0%   | 5,158    | 18.7%                 |  |  |
| \$15,000 - \$24,999           | 2,278                  | 12.2%   | 2,298                  | 9.4%    | 2,547    | 9.2%                  |  |  |
| \$25,000 - \$34,999           | 2,220                  | 11.9%   | 2,019                  | 8.2%    | 2,014    | 7.3%                  |  |  |
| \$35,000 - \$49,999           | 2,683                  | 14.4%   | 3,316                  | 13.5%   | 3,422    | 12.4%                 |  |  |
| \$50,000 - \$74,999           | 2,734                  | 14.7%   | 4,153                  | 16.9%   | 4,783    | 17.3%                 |  |  |
| \$75,000 - \$99,999           | 1,776                  | 9.5%    | 2,990                  | 12.2%   | 3,713    | 13.4%                 |  |  |
| \$100,000 - \$149,999         | 1,268                  | 6.8%    | 2,835                  | 11.6%   | 3,598    | 13.0%                 |  |  |
| \$150,000 - \$199,000         | 413                    | 2.2%    | 752                    | 3.1%    | 882      | 3.2%                  |  |  |
| \$200,000+                    | 852                    | 4.6%    | 1,246                  | 5.1%    | 1,511    | 5.5%                  |  |  |
| Median Household Income       | \$36,696               |         | \$48,621               |         | \$52,519 |                       |  |  |
| Average Household Income      | \$61,204               |         | \$72,520               |         | \$76,272 |                       |  |  |
| Per Capita Income             | \$24,391               |         | \$28,820               |         | \$30,328 |                       |  |  |
| ·                             | 200                    | 00      | 200                    | 09      | 201      | 14                    |  |  |
| Population by Age             | Number                 | Percent | Number                 | Percent | Number   | Percent               |  |  |
| 0 - 4                         | 3,781                  | 8.1%    | 4,928                  | 8.0%    | 5,530    | 8.0%                  |  |  |
| 5 - 9                         | 4,088                  | 8.8%    | 4,900                  | 8.0%    | 5,464    | 7.9%                  |  |  |
| 10 - 14                       | 3,352                  | 7.2%    | 4,316                  | 7.0%    | 4,779    | 6.9%                  |  |  |
| 15 - 19                       | 2,875                  | 6.2%    | 4,191                  | 6.8%    | 4,285    | 6.2%                  |  |  |
| 20 - 24                       | 4,122                  | 8.8%    | 5,267                  | 8.6%    | 6,152    | 8.9%                  |  |  |
| 25 - 34                       | 9,172                  | 19.7%   | 10,315                 | 16.8%   | 11,957   | 17.3%                 |  |  |
| 35 - 44                       | 6,800                  | 14.6%   | 8,548                  | 13.9%   | 8,664    | 12.5%                 |  |  |
| 45 - 54                       | 5,061                  | 10.9%   | 7,664                  | 12.5%   | 8,360    | 12.1%                 |  |  |
| 55 - 64                       | 3,215                  | 6.9%    | 5,429                  | 8.8%    | 6,676    | 9.7%                  |  |  |
| 65 - 74                       | 2,436                  | 5.2%    | 3,122                  | 5.1%    | 4,198    | 6.1%                  |  |  |
| 75 - 84                       | 1,316                  | 2.8%    | 1,922                  | 3.1%    | 2,147    | 3.1%                  |  |  |
| 85+                           | 392                    | 0.8%    | 746                    | 1.2%    | 900      | 1.3%                  |  |  |
|                               |                        |         |                        |         | 201      |                       |  |  |
| Race and Ethnicity            | 2000<br>Number Percent |         | 2009<br>Number Percent |         | Number   | Percent               |  |  |
| White Alone                   | 14,743                 | 31.6%   | 16,583                 | 27.0%   | 16,942   | 24.5%                 |  |  |
| Black Alone                   | 29,671                 | 63.7%   | 40,958                 | 66.8%   | 47,195   | 68.3%                 |  |  |
| American Indian Alone         | 107                    | 0.2%    | 146                    | 0.2%    | 167      | 0.2%                  |  |  |
| Asian Alone                   | 563                    | 1.2%    | 1,011                  | 1.6%    | 1,296    | 1.9%                  |  |  |
| Pacific Islander Alone        | 21                     | 0.0%    | 34                     | 0.1%    | 41       | 0.1%                  |  |  |
| Some Other Race Alone         | 1,004                  | 2.2%    | 1,826                  | 3.0%    | 2,490    | 3.6%                  |  |  |
| Two or More Races             | 502                    | 1.1%    | 789                    | 1.3%    | 980      | 1.4%                  |  |  |
| INO OF MOTE LYACES            | 302                    | 1.170   | 109                    | 1.370   | 300      | 1.4/0                 |  |  |