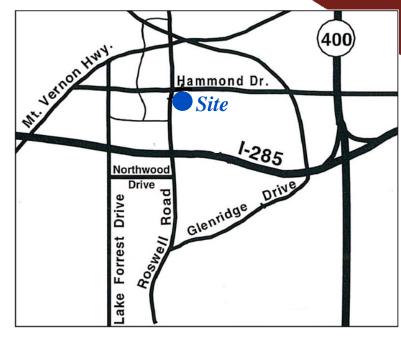

## Sandy Springs Retail Sublease Available

In the Heart of Sandy Springs on the Corner of Hammond and Roswell

**Hammond Springs Shopping Center** 

5975 Roswell Road, Suite B-213 Atlanta, GA 30328

**Size:** 1,397 RSF

## Hammond Springs Shopping Center 5975 Roswell Road, Suite B-213 Atlanta, GA 30328

Ted Schwartz 404.869.2606 ted@joelandgranot.com

962 Howell Mill Road, Atlanta, GA 30318 (ph) 404.869.2600 | (fax) 404.869.2601