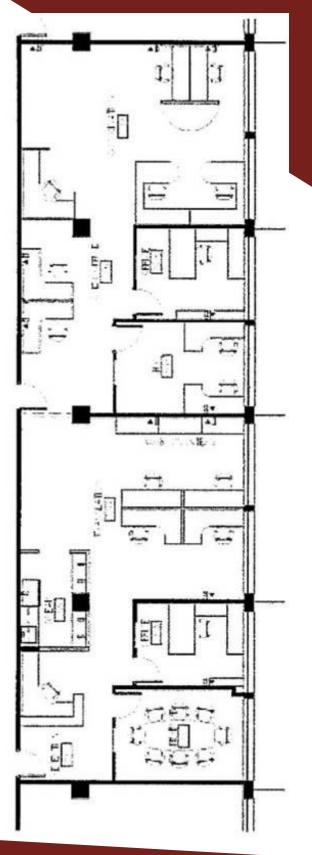

## LEASE RATE: \$21.00/SF FULL SERVICE SIZE: 2,635 RSF

- Term Through March 31, 2021
- Plug & Play Space with 4 Offices, Conference Room, Breakroom and Open Area
- Excellent Ingress/Egress of Peachtree and 25th Street, with Traffic Signal
- Exceptional Access to I-85, I-75 and GA 400
- Amenities Include: Café with Outside Seating, Modern Fitness Center, 2 Conference Facilities, ATM, On-Site Management
- Affordable Monthly and Visitor Parking
- Furniture Negotiable

## PEACHTREE 25TH Suite 532

962 Howell Mill Road, Atlanta, GA 30318 (ph) 404.869.2600 | (fax) 404.869.2601

The information was obtained from sources we assume are reliable. We do not doubt its accuracy, however we do not guarantee it. No liability is assumed for errors and omissions. Information is subject to changes and withdrawal without notice.