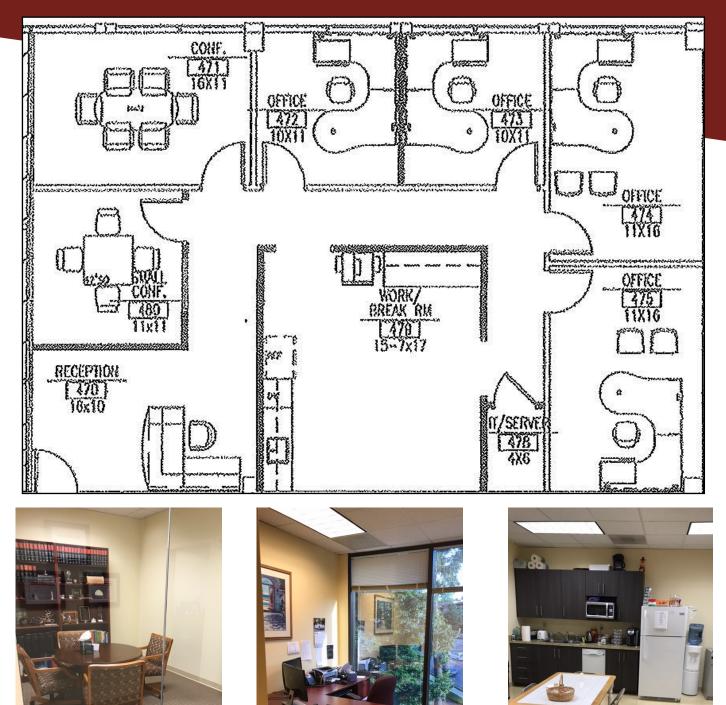

## Shadowood Office Park—2110 Powers Ferry Rd. Suite 470 Floor Plan

962 Howell Mill Road, Atlanta, GA 30318 (ph) 404.869.2600 | (fax) 404.869.2601

The information was obtained from sources we assume are reliable. We do not doubt its accuracy, however we do not guarantee it. No liability is assumed for errors and omissions. Information is subject to changes and withdrawal without notice.