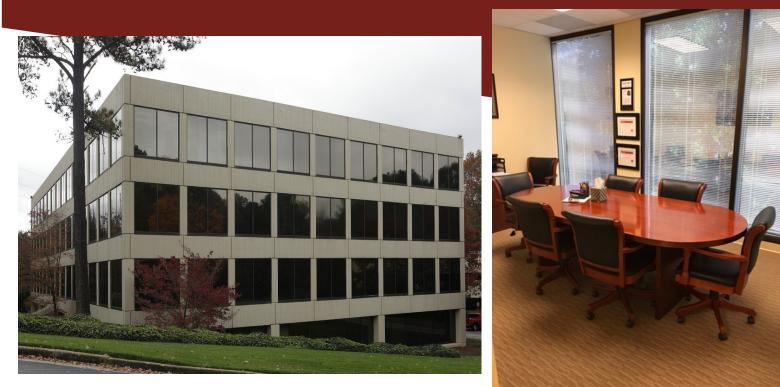

## For Sublease - Galleria/Cumberland Market Plug & Go Law Firm/Professional Services Space

Shadowood Office Park 2110 Powers Ferry Road Atlanta, GA 30339

Size: 1,849 RSF Sublease Rate: \$15.75/RSF Full Service Term: Through 1/31/2020

- Corner Office with 5 Offices on Glass
- Ideal for Law Office / Professional Services Firm
- Furniture Can Be Included
- Available Immediately
- Brokers Protected

Ted Schwartz 404.869.2606 ted@joelandgranot.com