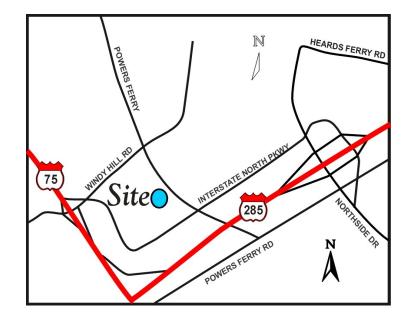

## For Sublease - Galleria/Cumberland Market Plug & Go Law Firm/Professional Services Space

Shadowood Office Park 2110 Powers Ferry Road Atlanta, GA 30339

Size: 1,849 RSF Sublease Rate: \$15.75/RSF Full Service Term: Through 1/31/2020